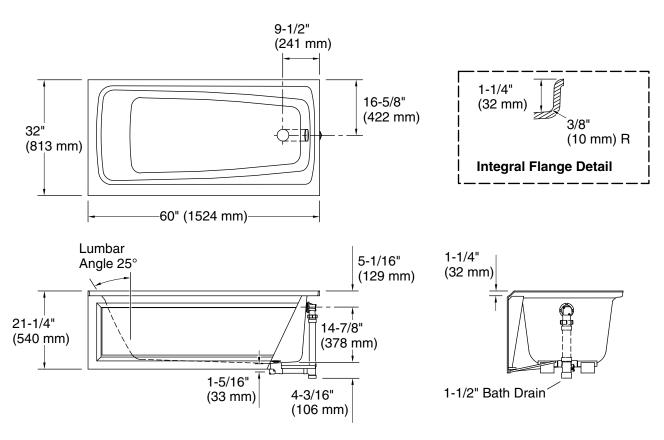

# **Technical Information**

All product dimensions are nominal.

| Installation:       | Three-wall alcove                                   |
|---------------------|-----------------------------------------------------|
| Drain location:     | Right                                               |
| Weight:             | 72 lbs (32.7 kg)                                    |
| Minimum floor load: | 38.6 lbs/ft <sup>2</sup> (188.5 kg/m <sup>2</sup> ) |
| Water depth:        | 14-7/8" (377 mm)                                    |
| Water capacity:     | 50 gal (189.3 L)                                    |
| Minimum flat for    | 2-1/8" (55 mm)                                      |
| door:               |                                                     |
|                     |                                                     |

#### Notes

Measure your actual product for rough-in details.

Install this product according to the installation instructions.

The hot water supply should be 70% of the capacity of the bath or greater. Installations will vary.