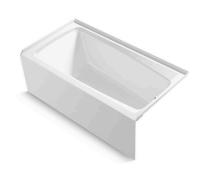

# 60" x 32" alcove bath, right drain **K-26071-RA**

#### Features

- Clean, crisp lines blend into soft angles to create a uniquely sophisticated bath that works with any decor
- Integral lumbar support
- Integral apron creates a clean, finished look
- Integral flange helps prevent water from seeping behind wall and simplifies alcove installation

#### Installation

- Alcove
- Right drain