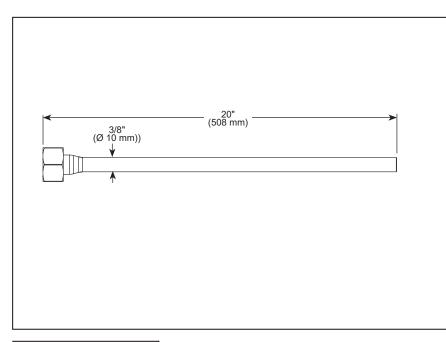

## STANDARD SPECIFICATIONS:

- 3/8" copper tubing
- Bull-nose connection to faucet
- Includes 1/2-14 NPSM nut for faucet connection
- 3/8" compression connection to supply stop (Compression fitting not included)
- Tube to be cut to length at installation