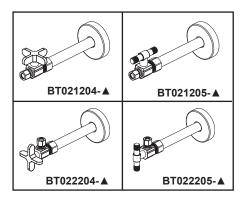

## BRIZO **ACCESSORIES**

Supply Stop

## **STANDARD SPECIFICATIONS:**

- Brass construction
- 1/4 turn stainless steel ball valve
  1/2 nominal compression inlet connection
- 3/8" OD compression outlet connection
  Includes wall flange and 5" supply tube cover