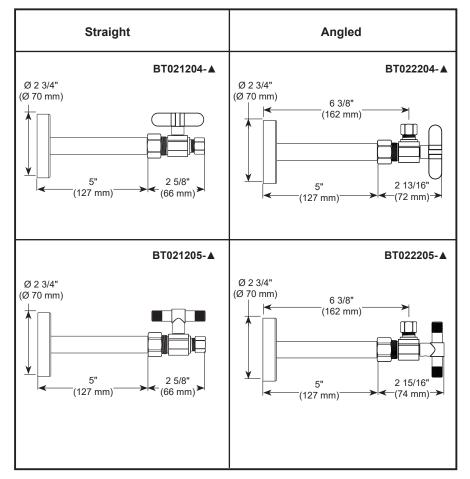

## BRIZO **ACCESSORIES**

Supply Stop

## **STANDARD SPECIFICATIONS:**

- Brass construction
- 1/4 turn stainless steel ball valve
  1/2 nominal compression inlet connection
- 3/8" OD compression outlet connection
  Includes wall flange and 5" supply tube cover