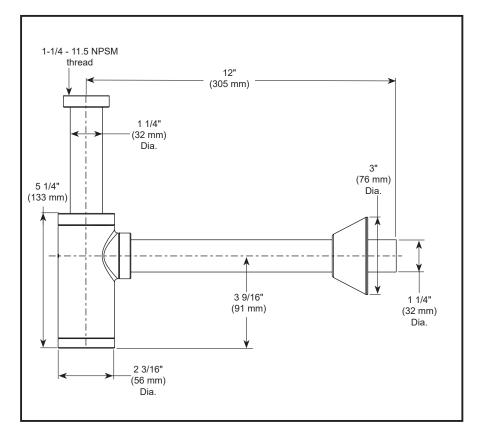

## **STANDARD SPECIFICATIONS:**

- Finished to match Brizo bath products
- Brass construction Fits 1 1/4" drains, extension tubes & tailpieces
- 12" straight arm
- Escutcheon included
- Removable cleanout cover Optional extension RP103667 ▲ for compression slip fitting installation compatible with 1-1/4" diameter drain tailpieces.