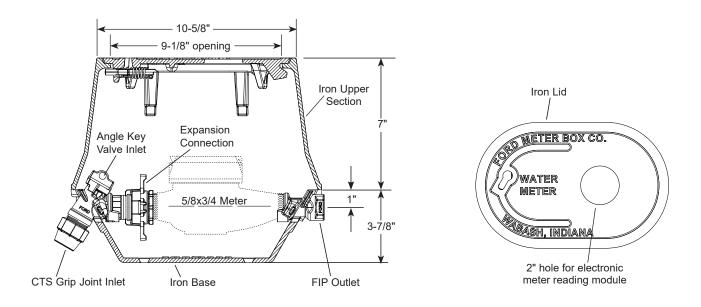

#### GRIP JOINT FOR COPPER OR PLASTIC TUBING (CTS) INLET BY FEMALE IRON PIPE THREAD OUTLET

#### ANGLE KEY VALVE BY STRAIGHT OUTLET

| Meter<br>Size | CTS GJ<br>Inlet | FIP<br>Outlet | Approx.<br>Wt. Lbs. | Catalog<br>Number | ✓ Submitted<br>Item(s) |
|---------------|-----------------|---------------|---------------------|-------------------|------------------------|
| 5/8" x 3/4"   | 3/4"            | 3/4"          | 18.0                | YL241-233-T-G-NL  |                        |
|               | 1"              | 3/4"          | 18.0                | YL241-243-T-G-NL  |                        |

### FEATURES

- All brass that comes in contact with potable water conforms to AWWA Standard C800 (ASTM B584, UNS C89833)
- The product has the letters "NL" cast into the main body for lead-free identification
- Brass components that do not come in contact with potable water conform to AWWA Standard C800 (ASTM B62 and ASTM B584, UNS C83600, 85-5-5-5)
- Base, upper section and lid are cast iron per ASTM A48, Class 25 with black e-coat finish
- The brass end fittings are permanently and properly spaced and aligned for the meter
- Locking lid is standard
- Lockless lid is available; add "-LL" to catalog number. Example: YL241-233-LL-T-G-NL