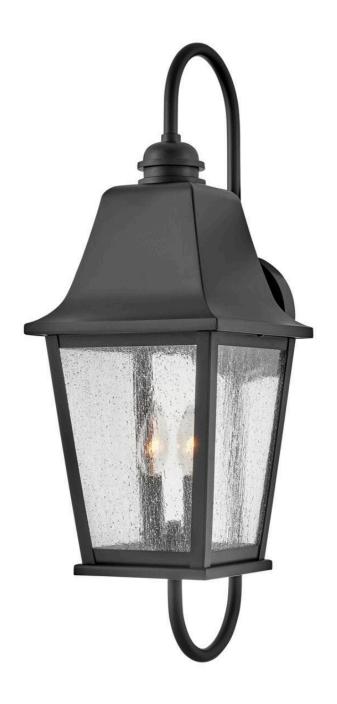

## **KINGSTON**

MEDIUM WALL MOUNT LANTERN

## 10014BK

Effortlessly elegant, Kingston embraces traditional features and visual intrigue to illuminate exterior spaces, while its sturdy aluminum construction ensures durability to withstand outdoor elements. The classic lantern design highlights an oversized soft sweeping roof and bottom arm, clean lines, and a Black finish. Vintage style bulbs are recommended to complement the clear seedy glass. Kingston's removable hood allows for easy rebulbing.

FINISH: Black

GLASS: Clear Seedy

WIDTH: 8.5" HEIGHT: 26" DEPTH: 0

**LIGHT SOURCE**: LED Lamp

WATTAGE: 2-5w Cand. LED, 60w Equiv.

**HINKLEY** 33000 Pin Oak Parkway Avon Lake, OH 44012 **PHONE: (440) 653-5500** Toll Free: 1 (800) 446-5539 hinkley.com