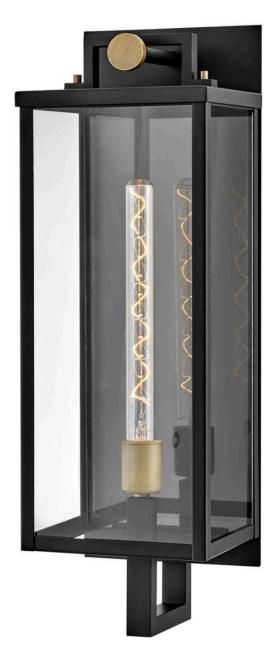

## **CATALINA**

LARGE WALL MOUNT LANTERN

## 23014BK

Striking and airy, Catalina breathes modern simplicity into outdoor spaces. Oversized etched glass, a unique single socket, and a two-tone Black with Burnished Bronze finish pair perfectly to present a statement-making fixture. The finishing touch is a floating effect created by the classic rectangular lantern design suspended from a top knob.

FINISH: Black GLASS: Clear WIDTH: 7.5" HEIGHT: 24" DEPTH: 0

LIGHT SOURCE: LED Lamp

WATTAGE: 1-12w Med. LED, 100w Equiv.

**HINKLEY** 33000 Pin Oak Parkway Avon Lake, OH 44012 **PHONE: (440) 653-5500** Toll Free: 1 (800) 446-5539 hinkley.com