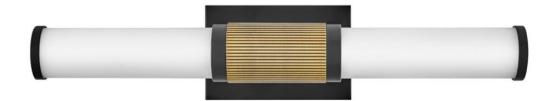

## 50062BK-LCB

A timeless and tailored design with versatile, two-toned finish options ensures Zevi will shine among various décors. Both industrial in form and transitional in style, Zevi features a striking, signature ribbed cuff that centers an etched opal glass baton. This integrated LED sconce can be mounted vertically and horizontally and comes in three finish combinations.

## HINKLEY

FINISH: Black with Lacquered Brass Accents GLASS: Etched Opal WIDTH: 22.8" HEIGHT: 4.5" DEPTH: 0 LIGHT SOURCE: Integrated LED WATTAGE: 33w LED \*Included

HINKLEY 33000 Pin Oak Parkway Avon Lake, OH 44012 PHONE: (440) 653-5500 Toll Free: 1 (800) 446-5539 hinkley.com