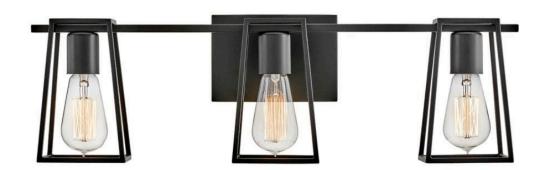

## **FILMORE**

## THREE LIGHT VANITY

## 5163BK

Filmore's open cage silhouette is a perfect showcase for vintage filament bulbs while offering a glimpse of its workhorse mentality. An industrial-inspired backplate and fitter ensure that effortless style reigns supreme. Filmore is sure to add no-nonsense function and a transitional spirit to any space and is available in a variety of finishes.

## HINKLEY

FINISH: Black WIDTH: 24" HEIGHT: 7.5" DEPTH: 0 LIGHT SOURCE: LED Lamp WATTAGE: 3-14w Med. LED, 100W Equiv.

HINKLEY 33000 Pin Oak Parkway Avon Lake, OH 44012 PHONE: (440) 653-5500 Toll Free: 1 (800) 446-5539 hinkley.com