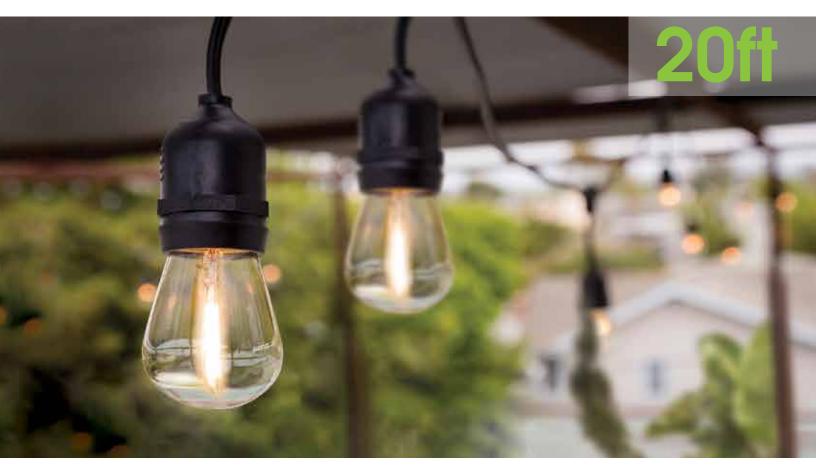

#### **Features**

- 20 Feet Long
- UL Wet Location
- Outdoor Weatherproof
- Includes 12 Bulbs
- UL/CUL Listed
- Bulbs Spaced 2ft Apart

## **Specifications**

| Item Number             | Total Length | Type of Cord Used | Input Line Voltage |
|-------------------------|--------------|-------------------|--------------------|
| 72122                   | 20 feet      | 16/3 Cord         | 120                |
| Types of Bulbs Included | Bulb Spacing | Socket Size       |                    |
| LED                     | 2 Feet       | E26               |                    |