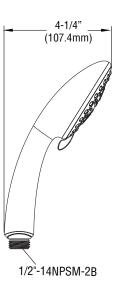

## PFSH366 Hand Shower



#### **Product Features**

- Three function hand shower with pause control
- ABS construction
- 1/2" connection
- Max. flow rate: 1.75 gpm
- Easy clean nozzles
- cUPC / WaterSense / IAPMO listed

#### Function



#### Model Numbers

| PFSH366   | Chrome |
|-----------|--------|
| PFSH366WH | White  |

# 3-1/2" (90mm) 3-1/8" (79.2 mm)



PFSH366

### **Product Specification**



#### Warranty and Codes

This PROFLO product carries a limited lifetime warranty in residential applications. Warranty is 5 years in commercial applications. This product come complete with installation, operating, care and maintenance instructions. This product meets ASME: A112.18.1.

C