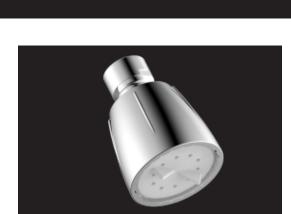

# PFSH379,PFSH380 Showerhead

### **Product Features**

- Single function showerhead
- Brass and ABS construction
- ½" connection
- Max. flow rate: 1.75 gpm
- cUPC / WaterSense / IAPMO listed

### **Function**

PFSH379 Chrome, with white face PFSH380 Chrome, with black face