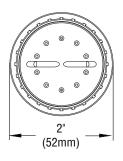

# PFSH379,PFSH380 Showerhead



### **Product Features**

- Single function showerhead
- Brass and ABS construction
- ½" connection
- Max. flow rate: 1.75 gpm
- cUPC / WaterSense / IAPMO listed

### **Function**



PFSH379 Chrome, with white face PFSH380 Chrome, with black face

### Model Numbers



PFSH379

## **Product Specification**





# Warranty and Codes

This PROFLO product carries a limited lifetime warranty in residential applications. Warranty is 5 years in commercial applications. This product come complete with installation, operating, care and maintenance instructions. This product meets ASME: A112.18.1.