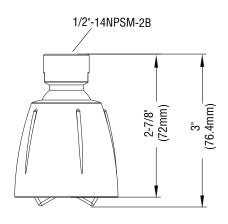

# PFSH379,PFSH380 Showerhead



### **Product Features**

- Single function showerhead
- Brass and ABS construction
- ½" connection
- Max. flow rate: 1.75 gpm
- cUPC / WaterSense / IAPMO listed

### **Function**



PFSH379 Chrome, with white face PFSH380 Chrome, with black face

### Model Numbers



PFSH379

## **Product Specification**





# Warranty and Codes

This PROFLO product carries a limited lifetime warranty in residential applications. Warranty is 5 years in commercial applications. This product come complete with installation, operating, care and maintenance instructions. This product meets ASME: A112.18.1.