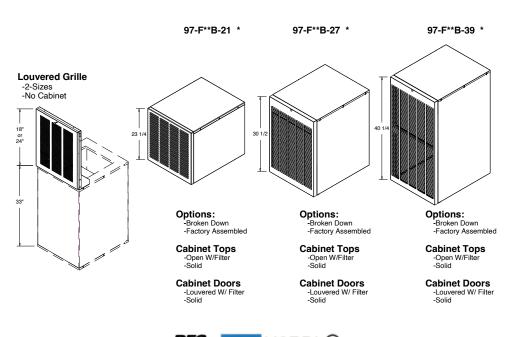

d and labeled for installation only in Mobile Home applications-per DOE 2023

- Fully insulated cabinet and door for quiet, efficient operation
- Zero clearance to combustible materials
- TDR-Time Delay Relay—built in for comfort and higher efficiency
- Circuit breakers—no fuses to replace!
- Heavy duty Nichrome heating elements
- Optional coil cabinets for all upflow and downflow applications
- Optional ductwork connections for all applications
- Industry exclusive 5 year warranty on serviceable parts!
- Required products meet UL 60335-2-4 4th edition





- ① Circuit Breakers— No Fuses to Replace
- Multiple Blower Options Constant Torque ECM
- Fully Insulated Cabinet and Door
- Universal Disposable Filter
- (S) Heat Capacities from 6-20 KW



## **Mortex E30 Optional Cabinets/Grilles**