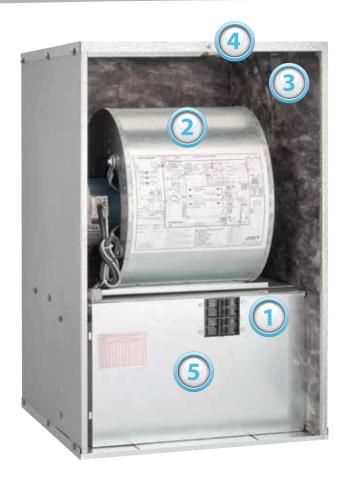

- ① Circuit Breakers— No Fuses to Replace
- Multiple Blower Options Constant Torque ECM
- Fully Insulated Cabinet and Door
- Universal Disposable Filter
- (S) Heat Capacities from 6-20 KW