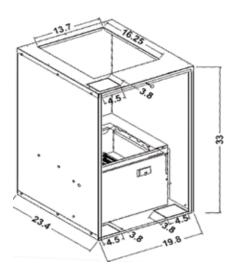

ts
- Universal disposable—type filter
- Designed and labeled for installation only in Mobile Home applications-per DOE 2023

- Fully insulated cabinet and door for quiet, efficient operation
- Zero clearance to combustible materials
- TDR-Time Delay Relay—built in for comfort and higher efficiency
- Circuit breakers—no fuses to replace!
- Heavy duty Nichrome heating elements
- Optional coil cabinets for all upflow and downflow applications
- Optional ductwork connections for all applications
- Industry exclusive 5 year warranty on serviceable parts!
- Required products meet UL 60335-2-4 4th edition





- ① Circuit Breakers— No Fuses to Replace
- Multiple Blower Options Constant Torque ECM
- Fully Insulated Cabinet and Door
- Universal Disposable Filter
- (S) Heat Capacities from 6-20 KW



## **Mortex E30 Optional Cabinets/Grilles**