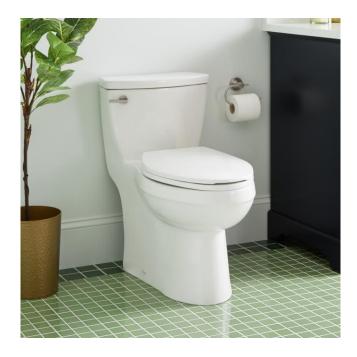

## BRINSTEAD ONE-PIECE ELONGATED SKIRTED TOILET

SKU: 953868

Code: SHBS241S, SH429

## **FEATURES**

Material: Porcelain Product Finish: White Toilet Style: 1-Piece Flush Handle Location: Left Bowl Height: 16-1/4" Bowl Shape: Elongated

Rough-in: 12"

Gallons Per Flush: 1.28 GPF (4.8 LPF)

Flush Type: Gravity Flush Valve Size: 3" Trapway Diameter: 2" Seat Included: Yes Water Spot: 7-1/2" x 5"

## **ADDITIONAL FEATURES**

- Skirted bowl with concealed trapway.
- High efficiency toilet uses 20% less water than standard toilets.

REVISED 1/29/2025