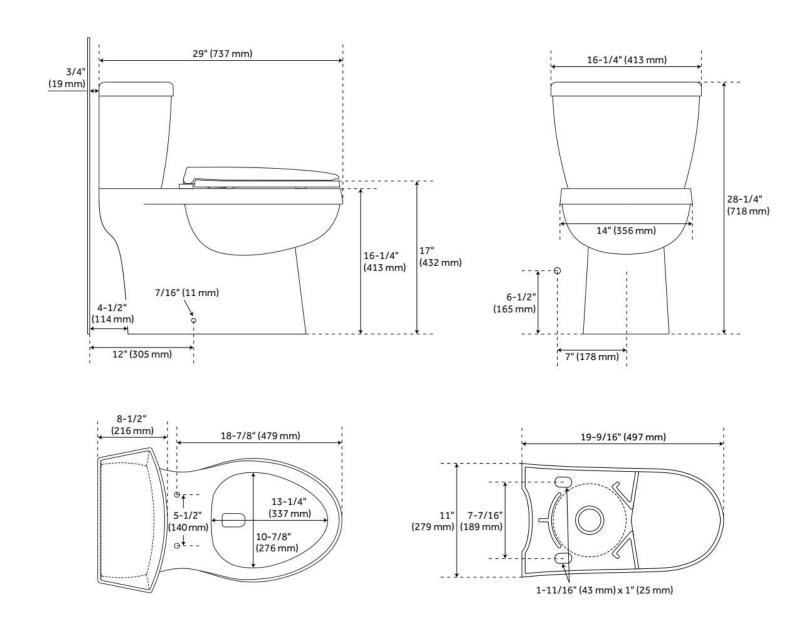

## **FEATURES**

Material: Porcelain Product Finish: White Toilet Style: 1-Piece Flush Handle Location: Left Bowl Height: 16-1/4" Bowl Shape: Elongated

Rough-in: 12"

Gallons Per Flush: 1.28 GPF (4.8 LPF)

Flush Type: Gravity Flush Valve Size: 3" Trapway Diameter: 2" Seat Included: Yes Water Spot: 7-1/2" x 5"