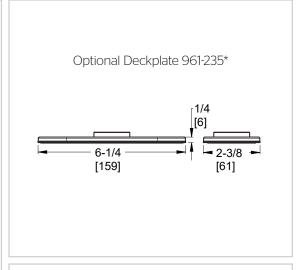

#### **Features**

- 1.8 GPM Flow Rate
- Forward Handle Operation
- 360° High Arc Swivel Spout
- Nylon Flex Supply Lines
- Optional Deckplate Available, Order 961-235\* Separately
- TiteSeal™ Technology