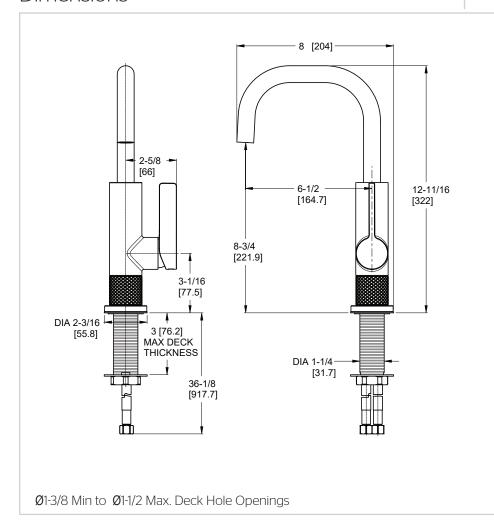

# Pfister

# Montay™

Bar & Prep Faucet

GT72-MTB Finish(B) □

GT72-MTBG Finish(BG) □

GT72-MTC Finish(C) □ GT72-MTD Finish(D)

GT72-MTS Finish(S)



## Specifications

#### **Features**

- 1.8 GPM Flow Rate
- Forward Handle Operation
- 360° High Arc Swivel Spout
- Nylon Flex Supply Lines
- Optional Deckplate Available, Order 961-235\* Separately
- TiteSeal™ Technology







## Code Compliance

Pfister products are designed and manufactured in compliance with the following standards and codes:



- IAPMO Certified to ASME A112.18.1/CSA B125.1
- NSF/ANSI/CAN61:Q≤1
- CEC Certified/CALGreen compliant
- ADA Compliant ANSI A117.1 (Lever Handle Only)

## Dimensions







SS-GT72-MTX