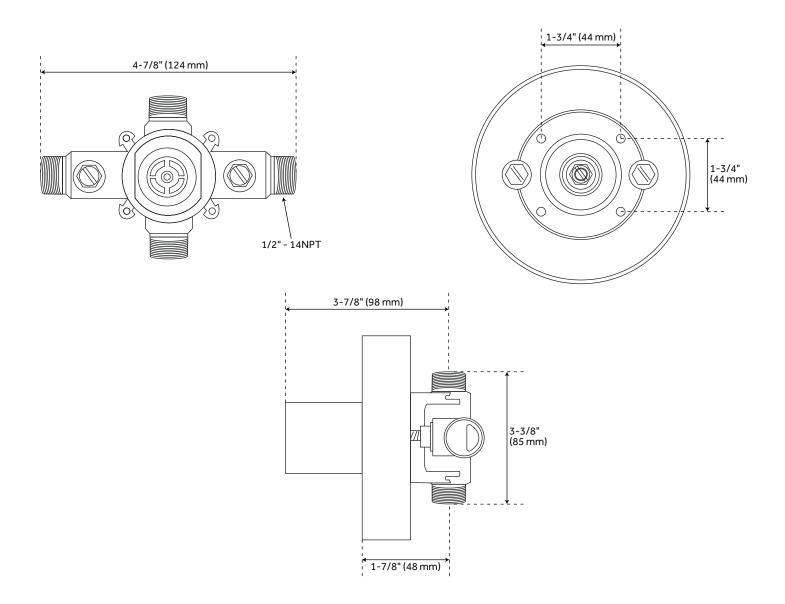

FEATURES**

- Metal cross handles.
- Single function 8" Rainfall shower head.
- Hand shower with easy-clean spray nozzles.
- 60" 72" stretchable metal shower hose.
- Included Rough-in valves:
  - Pressure balance valve features a one-piece cartridge design for ease of maintenance, back-to-back capability, a ceramic disc cartridge, cast bronze valve body, adjustable temperature limit stop, a quick remove plaster guard, easy mounting brackets and integral stops.
  - Diverter valve features a ceramic disc cartridge and brass valve body. Single-Function CALGreen
    Diverter Valve Cartridge that restricts water flow to one outlet at a time available. (SH6150)



#### VASSOR PRESSURE BALANCE SHOWER TRIM

SKU: 953804 SHVA8010





#### VASSOR PRESSURE BALANCE ROUGH-IN VALVE

SKU: 953804 SH4001



## VASSOR IN-WALL SHOWER DIVERTER TRIM

SKU: 953804 SHVA9005





### VASSOR IN-WALL DIVERTER ROUGH-IN VALVE

SKU: 953804

SH6103



#### VASSOR WALL-MOUNT SHOWER HEAD

SKU: 953804 SHRSB820RG





#### VASSOR WALL-MOUNT SHOWER ARM

SKU: 953804 SHRSA122



#### VASSOR HAND SHOWER

SKU: 953804 SHHS4030G





#### VASSOR HAND SHOWER HOSE

SKU: 953804 SHH1010





# VASSOR SWIVEL WATER SUPPLY ELBOW AND BRACKET FOR HAND SHOWER

SKU: 953804 SHWES2050