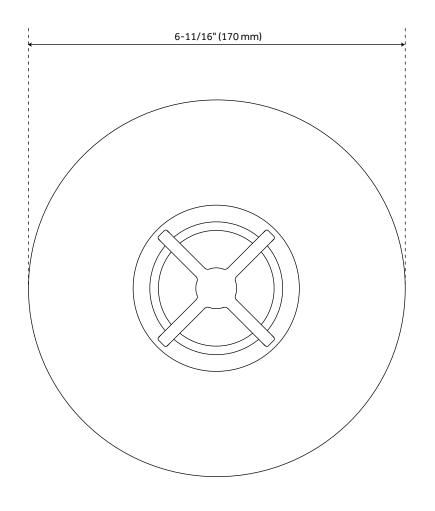

#### VASSOR PRESSURE BALANCE SHOWER TRIM

SKU: 953804 SHVA8010

## VASSOR IN-WALL SHOWER DIVERTER TRIM

SKU: 953804 SHVA9005