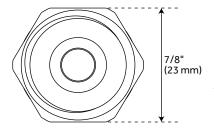

able temperature limit stop, a quick remove plaster guard, easy mounting brackets and integral stops.
  - Diverter valve features a ceramic disc cartridge and brass valve body. Single-Function CALGreen
    Diverter Valve Cartridge that restricts water flow to one outlet at a time available. (SH6150)



#### VASSOR PRESSURE BALANCE SHOWER TRIM

SKU: 953804 SHVA8010





#### VASSOR PRESSURE BALANCE ROUGH-IN VALVE

SKU: 953804 SH4001



## VASSOR IN-WALL SHOWER DIVERTER TRIM

SKU: 953804 SHVA9005





### VASSOR IN-WALL DIVERTER ROUGH-IN VALVE

SKU: 953804

SH6103



#### VASSOR WALL-MOUNT SHOWER HEAD

SKU: 953804 SHRSB820RG





#### VASSOR WALL-MOUNT SHOWER ARM

SKU: 953804 SHRSA122



#### VASSOR HAND SHOWER

SKU: 953804 SHHS4030G





#### VASSOR HAND SHOWER HOSE

SKU: 953804 SHH1010





# VASSOR SWIVEL WATER SUPPLY ELBOW AND BRACKET FOR HAND SHOWER

SKU: 953804 SHWES2050