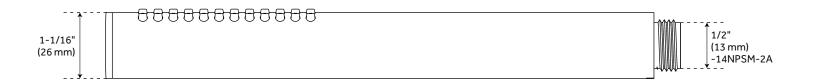

Number of Shower Heads: 1 Shower Head Diameter: 8" Shower Head Material: ABS Shower Head Spray: Rainfall Shower Arm Included: Yes Shower Arm Extension: 12-3/8" Shower Arm Height: 5-3/8" Shower Head IPS: 1/2" Shower Head Swivel: Yes Hand Shower Length: 8-7/8" Hand Shower Hose Length: 60" Hand Shower Material: ABS Diverter Included: Yes

#### VASSOR HAND SHOWER HOSE

SKU: 953804 SHH1010