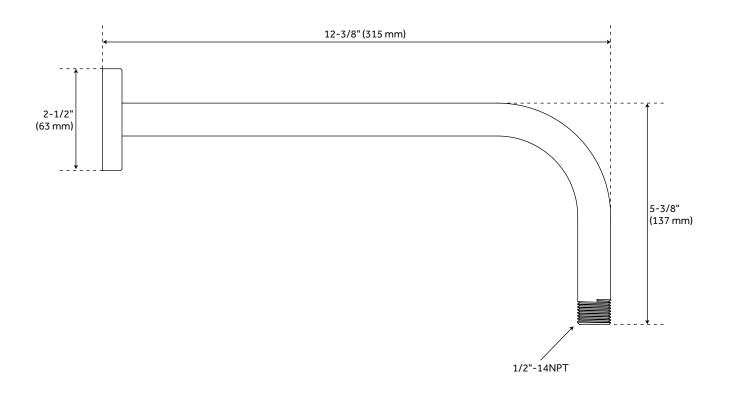

Number of Shower Heads: 1 Shower Head Diameter: 8" Shower Head Material: ABS Shower Head Spray: Rainfall Shower Arm Included: Yes Shower Arm Extension: 12-3/8" Shower Arm Height: 5-3/8" Shower Head IPS: 1/2" Shower Head Swivel: Yes Hand Shower Length: 8-7/8" Hand Shower Hose Length: 60" Hand Shower Material: ABS Diverter Included: Yes

#### VASSOR WALL-MOUNT SHOWER ARM

SKU: 953804 SHRSA122