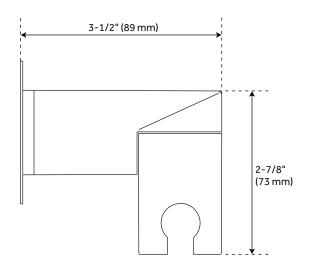

# VASSOR SWIVEL WATER SUPPLY ELBOW AND BRACKET FOR HAND SHOWER

SKU: 953804 SHWES2050