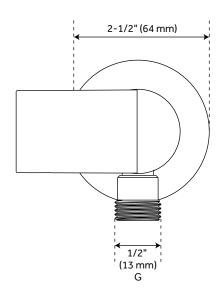

# VASSOR SWIVEL WATER SUPPLY ELBOW AND BRACKET FOR HAND SHOWER

SKU: 953804 SHWES2050