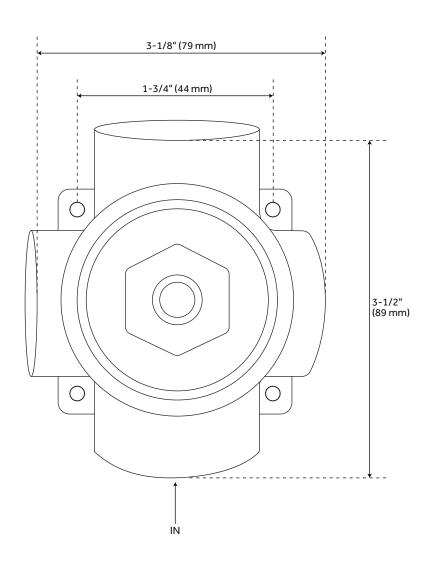

stretchable metal shower hose.
- Included Rough-in valves:
  - Pressure balance valve features a one-piece cartridge design for ease of maintenance, back-to-back capability, a ceramic disc cartridge, cast bronze valve body, adjustable temperature limit stop, a quick remove plaster guard, easy mounting brackets and integral stops.
  - Diverter valve features a ceramic disc cartridge and brass valve body. Single-Function CALGreen
    Diverter Valve Cartridge that restricts water flow to one outlet at a time available. (SH6150)



#### VASSOR PRESSURE BALANCE SHOWER TRIM

SKU: 953804 SHVA8010





#### VASSOR PRESSURE BALANCE ROUGH-IN VALVE

SKU: 953804 SH4001



## VASSOR IN-WALL SHOWER DIVERTER TRIM

SKU: 953804 SHVA9005





### VASSOR IN-WALL DIVERTER ROUGH-IN VALVE

SKU: 953804

SH6103



#### VASSOR WALL-MOUNT SHOWER HEAD

SKU: 953804 SHRSB820RG





#### VASSOR WALL-MOUNT SHOWER ARM

SKU: 953804 SHRSA122



#### VASSOR HAND SHOWER

SKU: 953804 SHHS4030G





#### VASSOR HAND SHOWER HOSE

SKU: 953804 SHH1010





# VASSOR SWIVEL WATER SUPPLY ELBOW AND BRACKET FOR HAND SHOWER

SKU: 953804 SHWES2050