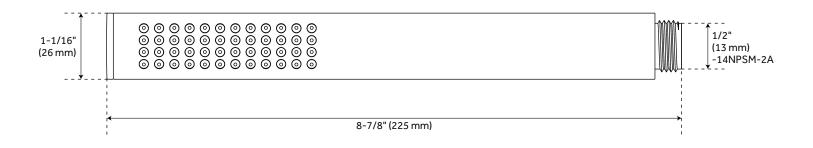

#### VASSOR HAND SHOWER

SKU: 953804 SHHS4030G

Number of Shower Heads: 1 Shower Head Diameter: 8" Shower Head Material: ABS Shower Head Spray: Rainfall Shower Arm Included: Yes Shower Arm Extension: 12-3/8" Shower Arm Height: 5-3/8" Shower Head IPS: 1/2" Shower Head Swivel: Yes Hand Shower Length: 8-7/8" Hand Shower Hose Length: 60" Hand Shower Material: ABS Diverter Included: Yes