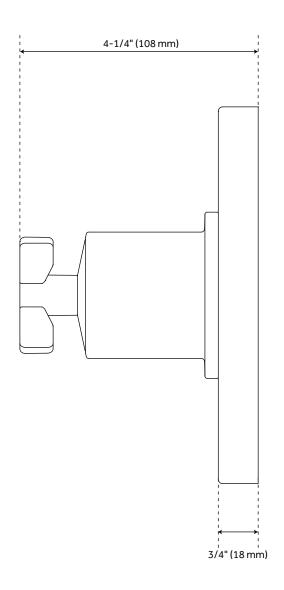

#### VASSOR PRESSURE BALANCE ROUGH-IN VALVE

SKU: 953804 SH4001

### VASSOR IN-WALL DIVERTER ROUGH-IN VALVE

SKU: 953804

SH6103