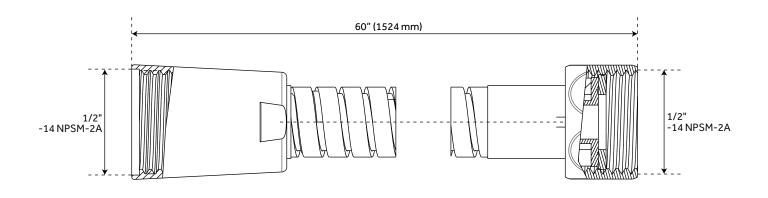

#### VASSOR HAND SHOWER HOSE

SKU: 953804 SHH1010

Number of Shower Heads: 1 Shower Head Diameter: 8" Shower Head Material: ABS Shower Head Spray: Rainfall Shower Arm Included: Yes Shower Arm Extension: 12-3/8" Shower Arm Height: 5-3/8" Shower Head IPS: 1/2" Shower Head Swivel: Yes Hand Shower Length: 8-7/8" Hand Shower Hose Length: 60" Hand Shower Material: ABS Diverter Included: Yes