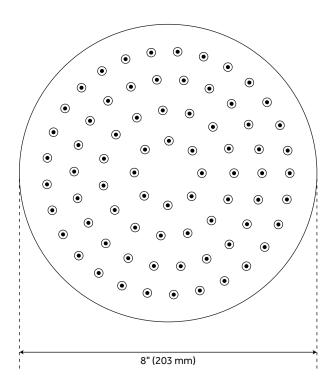

Number of Shower Heads: 1 Shower Head Diameter: 8" Shower Head Material: ABS Shower Head Spray: Rainfall Shower Arm Included: Yes Shower Arm Extension: 12-3/8" Shower Arm Height: 5-3/8" Shower Head IPS: 1/2" Shower Head Swivel: Yes Hand Shower Length: 8-7/8" Hand Shower Hose Length: 60" Hand Shower Material: ABS Diverter Included: Yes

#### VASSOR WALL-MOUNT SHOWER HEAD

SKU: 953804 SHRSB820RG