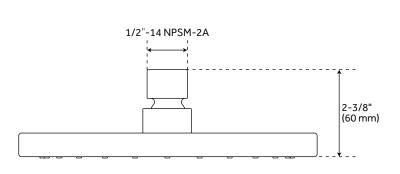

Number of Shower Heads: 1 Shower Head Diameter: 8" Shower Head Material: ABS Shower Head Spray: Rainfall Shower Arm Included: Yes Shower Arm Extension: 12-3/8" Shower Arm Height: 5-3/8" Shower Head IPS: 1/2" Shower Head Swivel: Yes Hand Shower Length: 8-7/8" Hand Shower Hose Length: 60" Hand Shower Material: ABS Diverter Included: Yes

#### VASSOR WALL-MOUNT SHOWER HEAD

SKU: 953804 SHRSB820RG