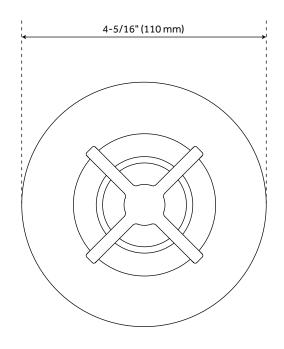

shower head.
- Hand shower with easy-clean spray nozzles.
- 60" 72" stretchable metal shower hose.
- Included Rough-in valves:
  - Pressure balance valve features a one-piece cartridge design for ease of maintenance, back-to-back capability, a ceramic disc cartridge, cast bronze valve body, adjustable temperature limit stop, a quick remove plaster guard, easy mounting brackets and integral stops.
  - Diverter valve features a ceramic disc cartridge and brass valve body. Single-Function CALGreen
    Diverter Valve Cartridge that restricts water flow to one outlet at a time available. (SH6150)



#### VASSOR PRESSURE BALANCE SHOWER TRIM

SKU: 953804 SHVA8010





#### VASSOR PRESSURE BALANCE ROUGH-IN VALVE

SKU: 953804 SH4001



## VASSOR IN-WALL SHOWER DIVERTER TRIM

SKU: 953804 SHVA9005





### VASSOR IN-WALL DIVERTER ROUGH-IN VALVE

SKU: 953804

SH6103



#### VASSOR WALL-MOUNT SHOWER HEAD

SKU: 953804 SHRSB820RG





#### VASSOR WALL-MOUNT SHOWER ARM

SKU: 953804 SHRSA122



#### VASSOR HAND SHOWER

SKU: 953804 SHHS4030G





#### VASSOR HAND SHOWER HOSE

SKU: 953804 SHH1010





# VASSOR SWIVEL WATER SUPPLY ELBOW AND BRACKET FOR HAND SHOWER

SKU: 953804 SHWES2050