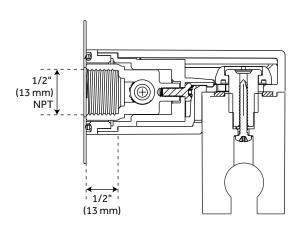

#### VASSOR PRESSURE BALANCE ROUGH-IN VALVE

SKU: 953804 SH4001

### VASSOR IN-WALL DIVERTER ROUGH-IN VALVE

SKU: 953804

SH6103