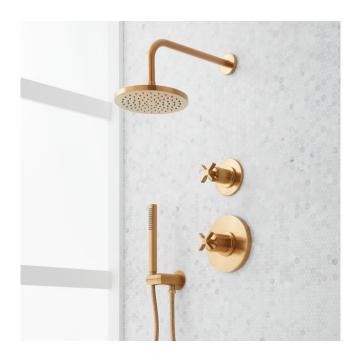

# VASSOR PRESSURE BALANCE SHOWER SYSTEM WITH HAND SHOWER

SKU: 953804

Code: SHVA8010, SH4001, SHRSA122, SHRSB820RG, SHHS4030G, SHH1010, SHWES2050, SHVA9005, SH6103

ASME A112.18.1/CSA B125.1 ASSE 1016 Type P

#### **FEATURES**

Installation Type: Wall Mount

Features: Rough-In Included; Pressure-Balanced; Hand Shower

Included

Material: Metal

Assembly Required: Yes Handle Type: Cross Installation Type: Wall

Shower Head Installation Type: Wall

Number of Shower Heads: 1 Shower Head Diameter: 8" Shower Head Material: ABS Shower Head Spray: Rainfall Shower Arm Included: Yes Shower Arm Extension: 12-3/8" Shower Arm Height: 5-3/8" Shower Head IPS: 1/2" Shower Head Swivel: Yes Hand Shower Length: 8-7/8" Hand Shower Hose Length: 60" Hand Shower Material: ABS Diverter Included: Yes

#### **ADDITIONAL FEATURES**

- Metal cross handles.
- Single function 8" Rainfall shower head.
- Hand shower with easy-clean spray nozzles.
- 60" 72" stretchable metal shower hose.
- Included Rough-in valves:
  - Pressure balance valve features a one-piece cartridge design for ease of maintenance, back-to-back capability, a ceramic disc cartridge, cast bronze valve body, adjustable temperature limit stop, a quick remove plaster guard, easy mounting brackets and integral stops.
  - Diverter valve features a ceramic disc cartridge and brass valve body. Single-Function CALGreen
    Diverter Valve Cartridge that restricts water flow to one outlet at a time available. (SH6150)