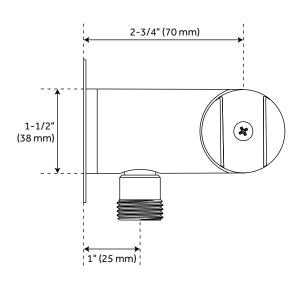

# VASSOR SWIVEL WATER SUPPLY ELBOW AND BRACKET FOR HAND SHOWER

SKU: 953804 SHWES2050