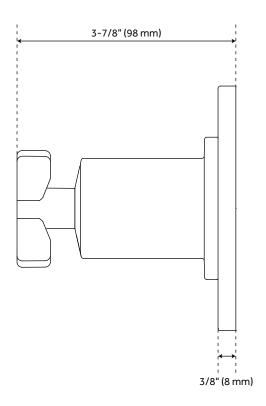

hower head.
- Hand shower with easy-clean spray nozzles.
- 60" 72" stretchable metal shower hose.
- Included Rough-in valves:
  - Pressure balance valve features a one-piece cartridge design for ease of maintenance, back-to-back capability, a ceramic disc cartridge, cast bronze valve body, adjustable temperature limit stop, a quick remove plaster guard, easy mounting brackets and integral stops.
  - Diverter valve features a ceramic disc cartridge and brass valve body. Single-Function CALGreen
    Diverter Valve Cartridge that restricts water flow to one outlet at a time available. (SH6150)



#### VASSOR PRESSURE BALANCE SHOWER TRIM

SKU: 953804 SHVA8010





#### VASSOR PRESSURE BALANCE ROUGH-IN VALVE

SKU: 953804 SH4001



## VASSOR IN-WALL SHOWER DIVERTER TRIM

SKU: 953804 SHVA9005





### VASSOR IN-WALL DIVERTER ROUGH-IN VALVE

SKU: 953804

SH6103



#### VASSOR WALL-MOUNT SHOWER HEAD

SKU: 953804 SHRSB820RG





#### VASSOR WALL-MOUNT SHOWER ARM

SKU: 953804 SHRSA122



#### VASSOR HAND SHOWER

SKU: 953804 SHHS4030G





#### VASSOR HAND SHOWER HOSE

SKU: 953804 SHH1010





# VASSOR SWIVEL WATER SUPPLY ELBOW AND BRACKET FOR HAND SHOWER

SKU: 953804 SHWES2050