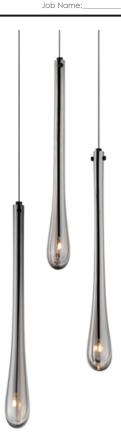

# PRODUCT DESCRIPTION

The classic teardrop glass shade is elevated in a luxurious collection of pendant configurations using substantially dense glass that are hand blown in elongated forms and curated into various color combinations. Suspended within the long, slender glass is a similarly long and slender socket to illuminate an energy efficient LED G4 lamp at the base of the glass. The slender tube running within the glass also supports the glass with elegantly flat thumb screws in coordinating finishes. Choose from Matte Black metal with Mirror Smoked glass for a moodier ambience, crystal Clear glass that accentuates the thickness of the glass walls paired with transitional Satin Nickel metalwork, or celebrate the design with effervescent Bubble glass and plated Gold metalwork.