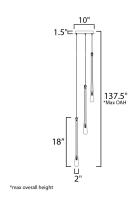

#### **MEASUREMENTS**

DIMENSION : 10" L x 10" W x 18" H

MAX OAH : 137.5" OAH

CANOPY : 10" W x 1.5" H x 10" L

HANGING WEIGHT : 7.48 lb