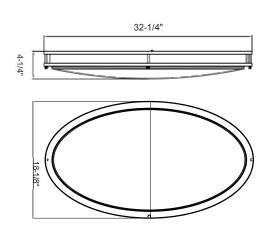

## PRODUCT SPECIFICATIONS

| FEATURES             | LED SATURN LARGE OVAL 5CCT Selectable        |
|----------------------|----------------------------------------------|
| Part Number          | FLSATLOLEDCCTMB                              |
| Finish               | Matte Black                                  |
| Shade                | White Acrylic                                |
| Kelvin Temp (CCT)    | CCT selectable-2700K/3000K/3500K/4000K/5000K |
| Product Dimensions   | 32-1/4" L x 18-1/8" W x 4-1/4" H             |
| Product Weight       | 7.3 lb                                       |
| Bulb Type            | Integrated LED Module                        |
| Bulb Included        | Yes                                          |
| LED Type             | 2835                                         |
| CRI                  | 90                                           |
| Lumens               | 2400                                         |
| Efficacy             | 71 lm/W                                      |
| Dimmable             | Yes                                          |
| Wattage              | 34W                                          |
| Equivalent Wattage   | Incandescent - 150W                          |
| Voltage              | 120-277V                                     |
| Average hour life    | 50,000 hrs                                   |
| Min/Max Ambient Temp | - 20°C ~ 40°C                                |
| Product Material     | Steel, Acrylic                               |
| Location Listing     | Damp                                         |
| Certifications       | ETL, Energy Star, Title 24/JA8-2019, FCC     |