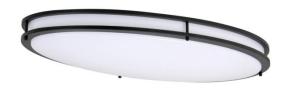

## PRODUCT SPECIFICATIONS

| FEATURES             | LED SATURN LARGE OVAL 5CCT Selectable        |
|----------------------|----------------------------------------------|
| Part Number          | FLSATLOLEDCCTMB                              |
| Finish               | Matte Black                                  |
| Shade                | White Acrylic                                |
| Kelvin Temp (CCT)    | CCT selectable-2700K/3000K/3500K/4000K/5000K |
| Product Dimensions   | 32-1/4" L x 18-1/8" W x 4-1/4" H             |
| Product Weight       | 7.3 lb                                       |
| Bulb Type            | Integrated LED Module                        |
| Bulb Included        | Yes                                          |
| LED Type             | 2835                                         |
| CRI                  | 90                                           |
| Lumens               | 2400                                         |
| Efficacy             | 71 lm/W                                      |
| Dimmable             | Yes                                          |
| Wattage              | 34W                                          |
| Equivalent Wattage   | Incandescent - 150W                          |
| Voltage              | 120-277V                                     |
| Average hour life    | 50,000 hrs                                   |
| Min/Max Ambient Temp | - 20°C ~ 40°C                                |
| Product Material     | Steel, Acrylic                               |
| Location Listing     | Damp                                         |
| Certifications       | ETL, Energy Star, Title 24/JA8-2019, FCC     |

## **FLSATLOLEDCCTMB**

- LED Saturn Light
- 5 Year Warranty
- Integrated Led Module
- 5CCT Selectable