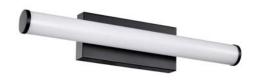

### FLVL24LED30MB

### LED VANITY LIGHT

| FEATURES                  | 24" LED VANITY LIGHT                     |
|---------------------------|------------------------------------------|
| Part Number               | FLVL24LED30MB                            |
| Finish                    | Matte Black                              |
| Shade                     | White Acrylic                            |
| Kelvin Temp (CCT)         | 3000K                                    |
| <b>Product Dimensions</b> | 24-3/4" L x 4-3/4" H                     |
| Extension                 | 3-5/8"                                   |
| Product Weight            | 2.4 lb                                   |
| Bulb Type                 | Integrated LED Module                    |
| Bulb Included             | Yes                                      |
| LED Type                  | 2835                                     |
| CRI                       | 90                                       |
| Lumens                    | 1500                                     |
| Efficacy                  | 83 lm/W                                  |
| Dimmable                  | Triac                                    |
| Wattage                   | 18W                                      |
| Equivalent Wattage        | Incandescent - 140W                      |
| Voltage                   | 120V                                     |
| Average hour life         | 50,000 hrs                               |
| Min/Max Ambient Temp      | -20°C ~ 40°C                             |
| Product Material          | Steel, Aluminum, Acrylic                 |
| Location Listing          | Damp                                     |
| Certifications            | ETL, Energy Star, Title 24/JA8-2019, FCC |

### FLVL24LED30MB

- LED Vanity Light
- Integrated Led Module
- Suitable For Damp Location
- 5 Year Warranty
- Can be hung vertical