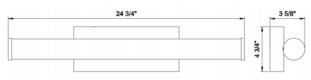

### LED VANITY LIGHT

| FEATURES                  | 24" LED VANITY LIGHT                     |
|---------------------------|------------------------------------------|
| Part Number               | FLVL24LED30MB                            |
| Finish                    | Matte Black                              |
| Shade                     | White Acrylic                            |
| Kelvin Temp (CCT)         | 3000K                                    |
| <b>Product Dimensions</b> | 24-3/4" L x 4-3/4" H                     |
| Extension                 | 3-5/8"                                   |
| Product Weight            | 2.4 lb                                   |
| Bulb Type                 | Integrated LED Module                    |
| Bulb Included             | Yes                                      |
| LED Type                  | 2835                                     |
| CRI                       | 90                                       |
| Lumens                    | 1500                                     |
| Efficacy                  | 83 lm/W                                  |
| Dimmable                  | Triac                                    |
| Wattage                   | 18W                                      |
| Equivalent Wattage        | Incandescent - 140W                      |
| Voltage                   | 120V                                     |
| Average hour life         | 50,000 hrs                               |
| Min/Max Ambient Temp      | -20°C ~ 40°C                             |
| Product Material          | Steel, Aluminum, Acrylic                 |
| Location Listing          | Damp                                     |
| Certifications            | ETL, Energy Star, Title 24/JA8-2019, FCC |