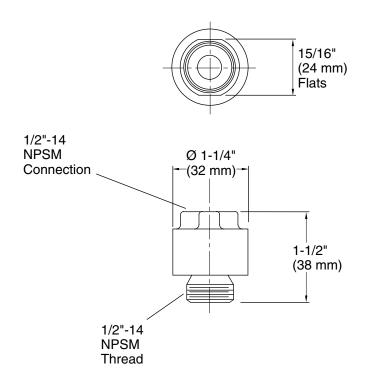

## **Technical Information**

All product dimensions are nominal.

### **Features**

- 1/2" (12.7 mm) square vacuum breaker.
- For use with Persona handshower system.