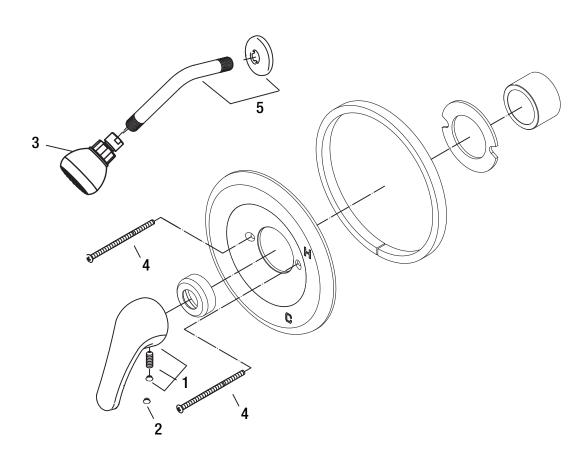

#### PF7610GLFZBN

| NO. | ITEM                        | PART NUMBER  | MATERIAL TYPE |
|-----|-----------------------------|--------------|---------------|
| 1   | Metal handle                | 0BPF7654075* | Zinc          |
| 2   | Red/Blue cap                | 0BPF3655400  | ABS           |
| 3   | Showerhead                  | PFSH325*     | ABS+Zinc      |
| 4   | Escutcheon screw (set of 2) | 0BPF1654271* | S/S           |
| 5   | Shower arm with flange      | PFSK46*      | S/S           |

\* Specify Finish

PF7610GLFCP