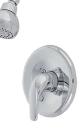

### **Model Numbers**

PF7610GLFCP

#### PF7610GLFZBN

| NO. | ITEM                        | PART NUMBER  | MATERIAL TYPE |
|-----|-----------------------------|--------------|---------------|
| 1   | Metal handle                | 0BPF7654075* | Zinc          |
| 2   | Red/Blue cap                | 0BPF3655400  | ABS           |
| 3   | Showerhead                  | PFSH325*     | ABS+Zinc      |
| 4   | Escutcheon screw (set of 2) | 0BPF1654271* | S/S           |
| 5   | Shower arm with flange      | PFSK46*      | S/S           |

\* Specify Finish

PF7610GLFCP