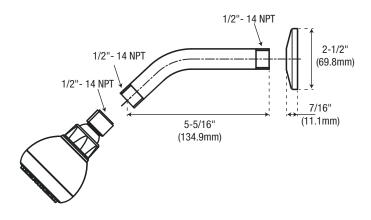

## **Product Features**

- · Metal lever handle
- · Metal shower arm and flange
- · Single function showerhead with easy-clean rubber nozzles
- · 100% factory pressure tested
- · 1.5 gpm flow showerhead
- · cUPC/IAPMO Listed
- · ADA Compliant
- · WaterSense Certified
- · Use with PF4001 series valve

<sup>\*</sup> All measurements are nominal. Please verify before actual installation.