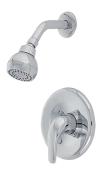

## **Product Features**

- · Metal lever handle
- · Metal shower arm and flange
- · Single function showerhead with easy-clean rubber nozzles
- · 100% factory pressure tested
- · 1.5 gpm flow showerhead
- · cUPC/IAPMO Listed
- · ADA Compliant
- · WaterSense Certified
- · Use with PF4001 series valve

PF7610GLFCP

### **Model Numbers:**

PF7610GLFCP Chrome

PF7610GLFZBN PVD Brushed nickel