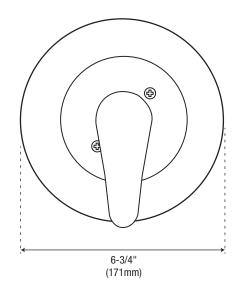

## **Product Features**

- · Metal lever handle
- · Metal shower arm and flange
- · Single function showerhead with easy-clean rubber nozzles
- · 100% factory pressure tested
- · 1.5 gpm flow showerhead
- · cUPC/IAPMO Listed
- · ADA Compliant
- · WaterSense Certified
- · Use with PF4001 series valve

<sup>\*</sup> All measurements are nominal. Please verify before actual installation.