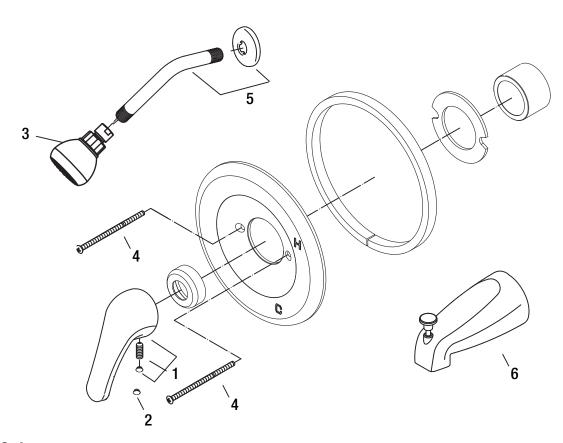

## **Model Numbers**

PF7611GLFCP PF7611GLFZBN

| NO. | ITEM                          | PART NUMBER  | MATERIAL TYPE |
|-----|-------------------------------|--------------|---------------|
| 1   | Metal handle                  | OBPF7654075* | Zinc          |
| 2   | Red/Blue cap                  | OBPF3655400  | ABS           |
| 3   | Showerhead                    | PFSH325*     | ABS+Zinc      |
| 4   | Escutcheon screw ( set of 2 ) | OBPF1654271* | S/S           |
| 5   | Shower arm with flange        | PFSK46*      | S/S           |
| 6   | Spout                         | PF1096*      | Zinc          |