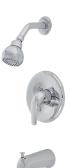

## **Model Numbers**

PF7611GLFCP PF7611GLFZBN

| NO. | ITEM                          | PART NUMBER  | MATERIAL TYPE |
|-----|-------------------------------|--------------|---------------|
| 1   | Metal handle                  | OBPF7654075* | Zinc          |
| 2   | Red/Blue cap                  | OBPF3655400  | ABS           |
| 3   | Showerhead                    | PFSH325*     | ABS+Zinc      |
| 4   | Escutcheon screw ( set of 2 ) | OBPF1654271* | S/S           |
| 5   | Shower arm with flange        | PFSK46*      | S/S           |
| 6   | Spout                         | PF1096*      | Zinc          |