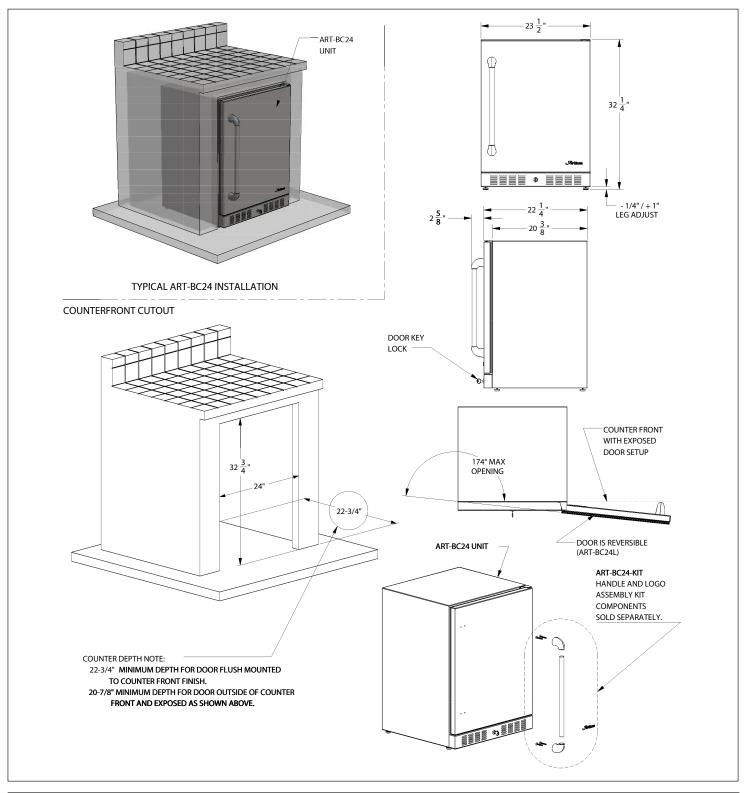

Available Models:

ART-BC24 (Right hand door swing) ART-BC24L (Left hand door swing)

ART-BC24-Kit (Handle / Logo Kit Ordered Seperately)

Dimensions:

24 wide x 32 3/4" tall x 22 3/4" deep

Specifications:

Electrical Power = 115 VAC - 7.0 AMPS / 50-60 Hz.