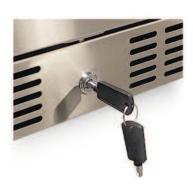

## **Features**

- Outdoor rated; UL certified; DOE certified
- Artisan Professional handle
- Exterior constructed (wrapped) with 304 stainless steel
- Front, bottom ventilation for freestanding or built-in applications
- Graphite interior with interior LED lighting
- Digital thermostat for precision temperature control
- Standard lock
- Automatic defrost
- Stainless steel shelving
- 5.5 cubic foot capacity