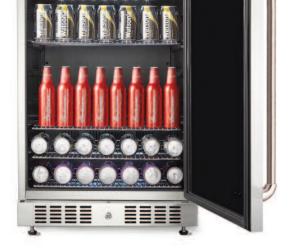

## **Features**

- Outdoor rated; UL certified; DOE certified
- Artisan Professional handle
- Exterior constructed (wrapped) with 304 stainless steel
- Front, bottom ventilation for freestanding or built-in applications
- Graphite interior with interior LED lighting
- Digital thermostat for precision temperature control
- Standard lock
- Automatic defrost
- Stainless steel shelving
- 5.5 cubic foot capacity

Available Models:

ART-BC24 (Right hand door swing) ART-BC24L (Left hand door swing)

ART-BC24-Kit (Handle / Logo Kit Ordered Seperately)

Dimensions:

24 wide x 32 3/4" tall x 22 3/4" deep

Specifications:

Electrical Power = 115 VAC - 7.0 AMPS / 50-60 Hz.