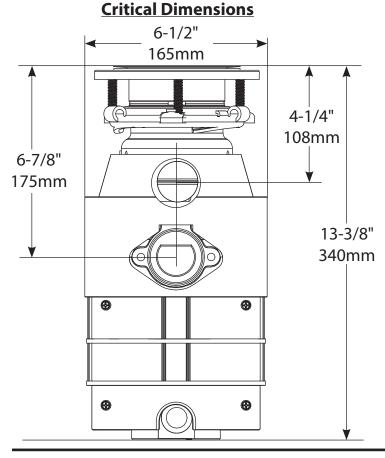

| Specification Detail         |                                                     |
|------------------------------|-----------------------------------------------------|
| Horsepower                   | 3/4 HP                                              |
| Feed Type                    | Continuous                                          |
| On/Off Controls              | Wall Switch                                         |
| Motor Type                   | Permanent Magnet Motor                              |
| RPM (Revolutions Per Minute) | 2700                                                |
| Weight                       | 9.25 lbs/ 4.2 kg                                    |
| Volts                        | 115                                                 |
| Hz/Amps                      | 60/4.5                                              |
| Drain Connection Size        | 1 ½"/ 38mm                                          |
| Dishwasher Connection Size   | 7/8"/ 22mm                                          |
| Maximum Sink Thickness       | 1/2"/ 13mm                                          |
| Sink Drain Flange Finish     | Stainless Steel                                     |
| Grind Component Material     | Galvanized Steel                                    |
| Grind Chamber Material       | Corrosion Proof Glass Filled Polyester<br>and Nylon |