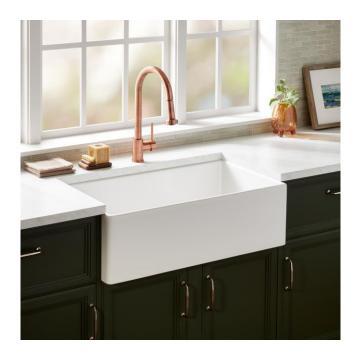

## 33" ROWENA FIRECLAY FARMHOUSE SINK - WHITE

SKU: 484940 Code: SHF3318

## **ADDITIONAL FEATURES**

- Made of solid, heavy-duty fireclay.
- Smooth, ripple-resistant surface.
- Sink is finished on all four sides.
- If purchasing drain separately, it must be able to accommodate a sink drain thickness of 1".
- All sink dimensions are (± 1/2").