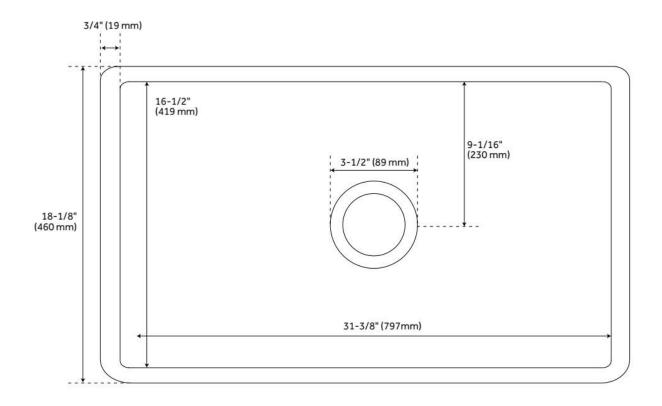

## **FEATURES**

Material: Fireclay
Drain Placement: Center
Fits Drain Hole Size: 3-1/2"

ASME A112.19.1/CSA B45.2, Massachusetts Accepted, LISTED ID: SHF3318WH

## **ADDITIONAL FEATURES**

- Made of solid, heavy-duty fireclay.
- Smooth, ripple-resistant surface.
- Sink is finished on all four sides.
- If purchasing drain separately, it must be able to accommodate a sink drain thickness of 1".
- All sink dimensions are (± 1/2").