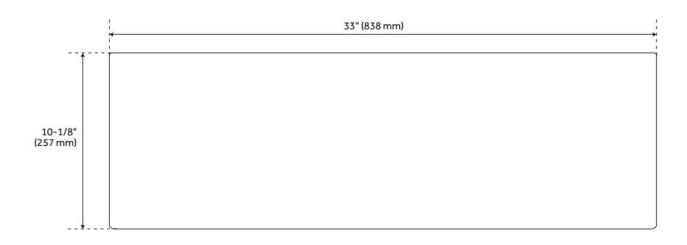

## **ADDITIONAL FEATURES**

- Made of solid, heavy-duty fireclay.
- Smooth, ripple-resistant surface.
- Sink is finished on all four sides.
- If purchasing drain separately, it must be able to accommodate a sink drain thickness of 1".
- All sink dimensions are (± 1/2").