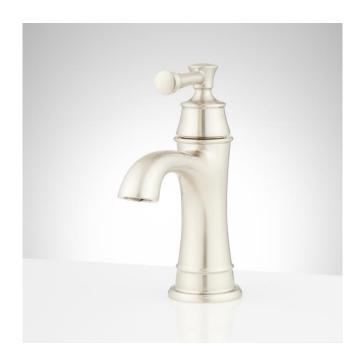

### BEASLEY SINGLE-HOLE BATHROOM FAUCET

SKU: 948570 Code: SHWSCBE107

#### **FEATURES**

Material: Metal construction for strength and durability

Installation Type: Single-Hole

Flow Rate: 1.2 gpm (4.5 L/min) @ 60 psi

Cartridge Type: Ceramic Disc

Swivel Spout: No

Drain Type: Metal push-pop with overflow