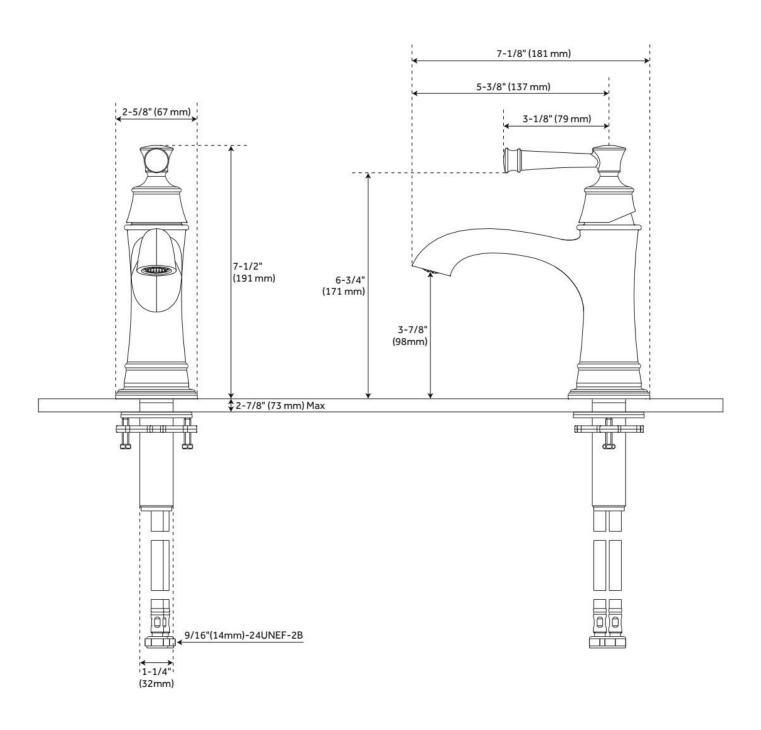

#### **FEATURES**

Material: Metal construction for strength and durability

Installation Type: Single-Hole

Flow Rate: 1.2 gpm (4.5 L/min) @ 60 psi

Cartridge Type: Ceramic Disc

Swivel Spout: No

Drain Type: Metal push-pop with overflow