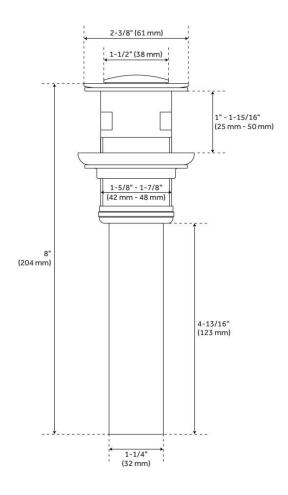

#### **FEATURES**

Material: Metal construction for strength and durability

Installation Type: Single-Hole

Flow Rate: 1.2 gpm (4.5 L/min) @ 60 psi

Cartridge Type: Ceramic Disc

Swivel Spout: No

Drain Type: Metal push-pop with overflow

### **ADDITIONAL FEATURES**

Drain is only compatible with sinks that have an overflow.

**REVISED 6/9/2024** 