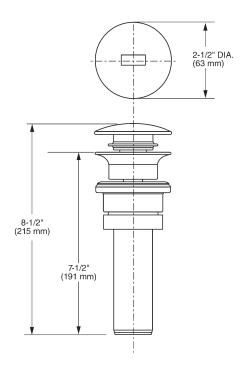

### **TECHNICAL DATA:**

Product Height215 mmProduct Length63 mmProduct Width63 mm