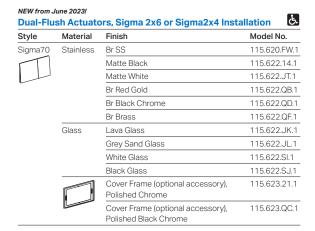

### WARRANTY

• One-year limited warranty

| NOTE: ORDER GUARANTEED TO FULFILL UNTIL 4/1/23  Dual-Flush Actuators, Sigma 2x6 Installation |            |                             | હ            |
|----------------------------------------------------------------------------------------------|------------|-----------------------------|--------------|
| Style                                                                                        | Material   | Finish                      | Model No.    |
| Sigma70                                                                                      | Plastic    | Customizable                | 115.620.00.1 |
|                                                                                              | Stainless  | Br SS                       | 115.620.FW.1 |
|                                                                                              | Glass      | Lava Glass                  | 115.620.JK.1 |
|                                                                                              |            | Grey Sand Glass             | 115.620.JL.1 |
|                                                                                              |            | White Glass                 | 115.620.SI.1 |
|                                                                                              |            | Black Glass                 | 115.620.SJ.1 |
| Dual-Flu                                                                                     | sh Actuate | ors, Sigma 2x4 Installation | <u>ځ</u>     |
| Sigma70                                                                                      | Plastic    | Customizable                | 115.625.00.1 |
|                                                                                              | Stainless  | Br SS                       | 115.625.FW.1 |
|                                                                                              | Glass      | Lava Glass                  | 116.625.JK.1 |

Grey Sand Glass

White Glass

Black Glass

Geberit 2100 S. Clearwater Drive Des Plaines, IL 60018 USA

P 847-803-7777 F 847-849-1845

www.geberit.us

116.625.JL.1

115.625.SI.1

115.625.SJ.1

| ARCHITECT/ENGINEER APPROVAL |           |  |  |
|-----------------------------|-----------|--|--|
| Job Name:                   |           |  |  |
|                             |           |  |  |
| Date:                       | Quantity: |  |  |
| Model Specified:            |           |  |  |
| Variations Specified:       |           |  |  |
|                             |           |  |  |
| Customer/Wholesaler:        |           |  |  |
|                             |           |  |  |
| Contractor:                 |           |  |  |
| Architect:                  |           |  |  |
|                             |           |  |  |
|                             |           |  |  |