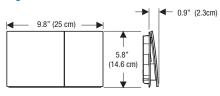

| sh Actuate | ors, Sigma 2x4 Installation | <u>ځ</u>     |
| Sigma70                                                                                      | Plastic    | Customizable                | 115.625.00.1 |
|                                                                                              | Stainless  | Br SS                       | 115.625.FW.1 |
|                                                                                              | Glass      | Lava Glass                  | 116.625.JK.1 |

Grey Sand Glass

White Glass

Black Glass





Geberit 2100 S. Clearwater Drive Des Plaines, IL 60018 USA

P 847-803-7777 F 847-849-1845

www.geberit.us

#### **DIMENSIONS**

Sigma70 Dual-Flush from June 2023



## Sigma70 Dual-Flush before June 2023



Products marked with comply with the American Disabilities Act (ADA) when installed per the requirements of the latest ADA Accessibility Guidelines (ADAAG) and/or ICC/ANSI A117.1.

116.625.JL.1

115.625.SI.1

115.625.SJ.1

| ARCHITECT/ENGINEER APPROVAL |           |  |  |
|-----------------------------|-----------|--|--|
| Job Name:                   |           |  |  |
|                             |           |  |  |
| Date:                       | Quantity: |  |  |
| Model Specified:            |           |  |  |
| Variations Specified:       |           |  |  |
|                             |           |  |  |
| Customer/Wholesaler:        |           |  |  |
|                             |           |  |  |
| Contractor:                 |