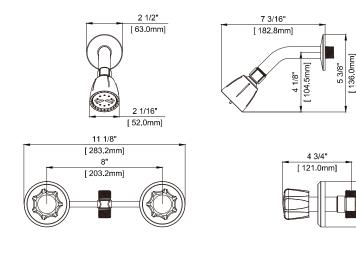

## **Product Features**

- Max flow rate: 1.75 gpm at 80 psi
- Acrylic handles
- Single-function showerhead
- With slip fit tub spout (PF1030G2CP)
- Certified to ASME A112.18.1/CSA B125.1
- cUPC/IAPMO listed

#### **Model Numbers**

PF1020G2CP Chrome PF1030G2CP Chrome

(PROFLO<sub>®</sub>