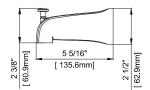

## **Product Features**

- Max flow rate: 1.75 gpm at 80 psi
- Acrylic handles
- Single-function showerhead
- With slip fit tub spout (PF1030G2CP)
- Certified to ASME A112.18.1/CSA B125.1
- cUPC/IAPMO listed

#### **Model Numbers**

PF1020G2CP Chrome PF1030G2CP Chrome

(PROFLO<sub>®</sub>