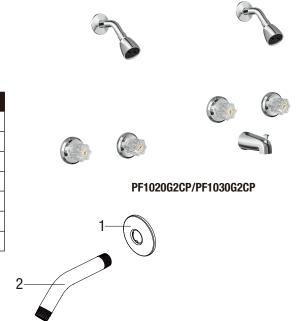

## **Model Numbers**

PF1020G2CP Chrome PF1030G2CP Chrome

| No. | Item                   | Part Number  | Material Type        |
|-----|------------------------|--------------|----------------------|
| 1   | Shower Flange          | PFS42        | Metal                |
| 2   | Shower Arm             | PFS40        | Metal                |
| 3   | Shower Head            | PFSH301GCP   | Plastic              |
| 4   | Handle Assembly        | OBPF7KF10005 | Plastic              |
| 5   | Cartridge              | OBPF2F20012  | Ceramics & Plastic   |
| 6   | Tub Spout              | PF1096       | Zinc Alloy & Plastic |
| 7   | 2.5mm Hex Allen Wrench | OBPF1RP70221 | Steel                |