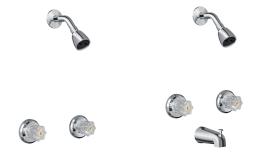

# *TWO-HANDLE TUB AND SHOWER FAUCET*

### **Product Features**

- Max flow rate: 1.75 gpm at 80 psi
- Acrylic handles
- Single-function showerhead
- With slip fit tub spout (PF1030G2CP)
- With union connections
- Certified to ASME A112.18.1/CSA B125.1
- cUPC/IAPMO listed

#### **Model Numbers**

PF1020G2CP Chrome PF1030G2CP Chrome