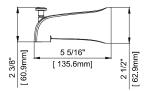

### **Product Features**

- Max flow rate: 1.75 gpm at 80 psi
- Acrylic handles
- Single-function showerhead
- With slip fit tub spout (PF1030G2CP)
- With union connections
- Certified to ASME A112.18.1/CSA B125.1
- cUPC/IAPMO listed