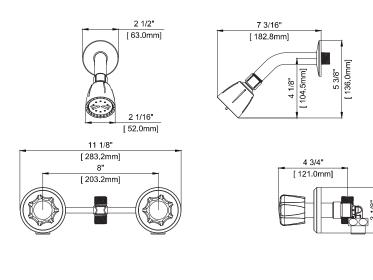

### **Product Features**

- Max flow rate: 1.75 gpm at 80 psi
- Acrylic handles
- Single-function showerhead
- With slip fit tub spout (PF1030G2CP)
- With union connections
- Certified to ASME A112.18.1/CSA B125.1
- cUPC/IAPMO listed

#### **Model Numbers**

PF1020G2CP Chrome PF1030G2CP Chrome