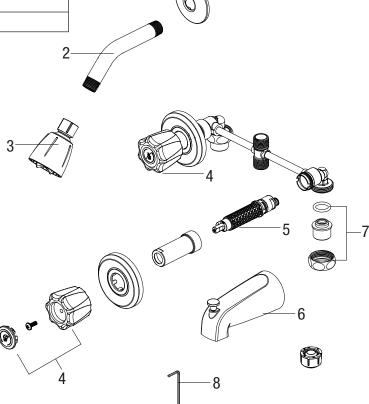

## **Model Numbers**

PF1020G2CP PF1030G2CP

Chrome

Chrome

| No. | Item                   | Part Number  | Material Type        |
|-----|------------------------|--------------|----------------------|
| 1   | Shower Flange          | PFS42        | Metal                |
| 2   | Shower Arm             | PFS40        | Metal                |
| 3   | Shower Head            | PFSH301GCP   | Plastic              |
| 4   | Handle Assembly        | OBPF7KF10005 | Plastic              |
| 5   | Cartridge              | 0BPF2F20012  | Ceramics & Plastic   |
| 6   | Tub Spout              | PF1096CP     | Zinc Alloy & Plastic |
| 7   | Nut Assembly           | OBPFF70036   | Brass                |
| 8   | 2.5mm Hex Allen Wrench | OBPF1RP70221 | Steel                |