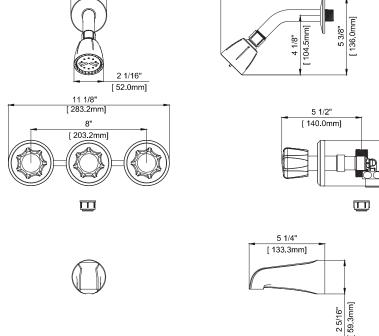

## **PF1033G2**

# THREE-HANDLE TUB AND SHOWER FAUCET

#### **Model Numbers**

PF1033G2CP Chrome

80.0mn