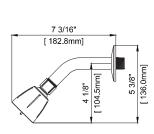

## **PF1033G2**

# THREE-HANDLE TUB AND SHOWER FAUCET

#### **Model Numbers**

PF1033G2CP Chrome

80.0mn