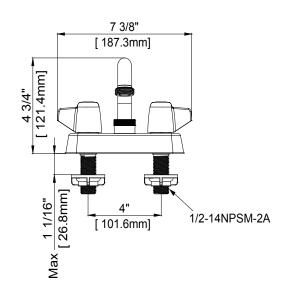

#### **Product Features**

- Ceramic cartridge
- Requires 3-hole sink with 4" on-center
- Flow Rate (with hose thread adapter): Min 4.0 gpm at 20 psi
- Flow Rate (with optional aerator): Max 1.2 gpm at 60 psi
- Metal handle
- cUPC/IAPMO listed
- Certified to ASME A112.18.1/CSA B125.1