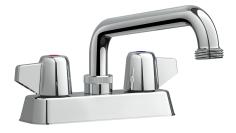

## **PFWSC1127**

# TWO-HANDLE LAUNDRY FAUCET

#### **Product Features**

- Ceramic cartridge
- Requires 3-hole sink with 4" on-center
- Flow Rate (with hose thread adapter): Min 4.0 gpm at 20 psi
- Flow Rate (with optional aerator): Max 1.2 gpm at 60 psi
- Metal handle
- cUPC/IAPMO listed
- Certified to ASME A112.18.1/CSA B125.1

PFWSC1127CP

#### **Model Numbers**

PFWSC1127CP Chrome