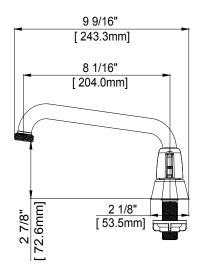

#### **Product Features**

- Ceramic cartridge
- Requires 3-hole sink with 4" on-center
- Flow Rate (with hose thread adapter): Min 4.0 gpm at 20 psi
- Flow Rate (with optional aerator): Max 1.2 gpm at 60 psi
- Metal handle
- cUPC/IAPMO listed
- Certified to ASME A112.18.1/CSA B125.1