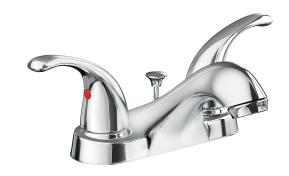

## **PFWSC1247**

# TWO-HANDLE LAVATORY FAUCET

#### **Model Numbers**

PFWSC1247CP

Chrome

PFWSC1247ZBN

**Brushed Nickel** 

PFWSC1247CP