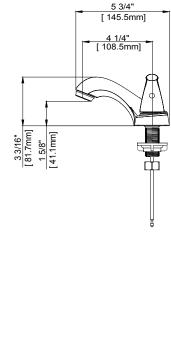

#### **Product Features**

- · Washerless cartridge
- Metal handles
- · Requires 3-hole sink with 4" on-center
- Max flow rate: 1.2 gpm at 60 psi
- · With quick install metal pop-up assembly
- · ADA compliant
- Certified to ASME A112.18.1/CSA B125.1
- cUPC/IAPMO listed
- NSF/ANSI/CAN61: Q≤1
- WaterSense certified
- AB1953 certified

#### **Model Numbers**

PFWSC1247CP

Chrome

PFWSC1247ZBN

**Brushed Nickel** 

PFWSC1247CP