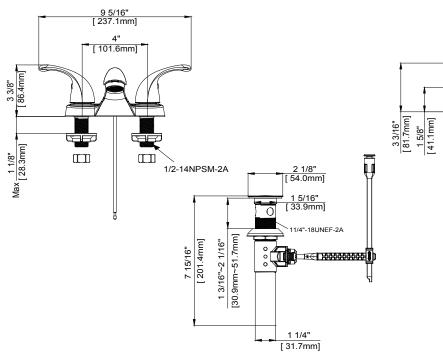

#### **Product Features**

- · Washerless cartridge
- Metal handles
- · Requires 3-hole sink with 4" on-center
- Max flow rate: 1.2 gpm at 60 psi
- · With quick install metal pop-up assembly
- · ADA compliant
- Certified to ASME A112.18.1/CSA B125.1
- cUPC/IAPMO listed
- NSF/ANSI/CAN61: Q≤1
- WaterSense certified
- AB1953 certified

#### **Model Numbers**

PFWSC1247CP

Chrome

PFWSC1247ZBN

**Brushed Nickel** 

PFWSC1247CP