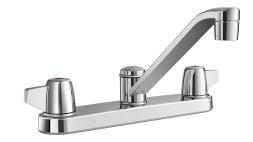

#### **Product Features**

- · Ceramic disc cartridges
- Metal handles
- Requires 3-hole sink with 8" on-center
- Max flow rate: 1.5 gpm at 60 psi
- Certified to ASME A112.18.1/CSA B125.1
- cUPC/IAPMO listed
- · AB1953 certified
- NSF/ANSI/CAN 61: Q≤1

#### **Model Numbers**

PFXC1187LSCP Chrome