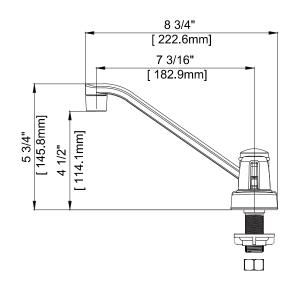

#### **Product Features**

- · Ceramic disc cartridges
- Metal handles
- Requires 3-hole sink with 8" on-center
- Max flow rate: 1.5 gpm at 60 psi
- Certified to ASME A112.18.1/CSA B125.1
- cUPC/IAPMO listed
- · AB1953 certified
- NSF/ANSI/CAN 61: Q≤1