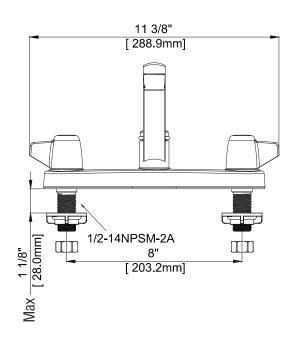

#### **Product Features**

- · Ceramic disc cartridges
- Metal handles
- Requires 3-hole sink with 8" on-center
- Max flow rate: 1.5 gpm at 60 psi
- Certified to ASME A112.18.1/CSA B125.1
- cUPC/IAPMO listed
- · AB1953 certified
- NSF/ANSI/CAN 61: Q≤1