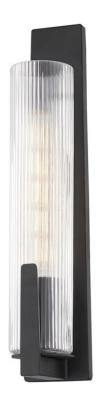

## B6918-FOR

A ribbed glass tube shade rests on a slim backplate specifically designed for a gem box creating Malakai's slender silhouette and straightforward design. This modern sconce is an obvious choice for the bath and the Vintage Gold Leaf and Forged Iron finishes pair well with many interiors.

## **FINISHES**

FORGED IRON (FORGED IRON)

# **GLASS/SHADES**

Material Glass

Attachment

Color Clear Ribbed