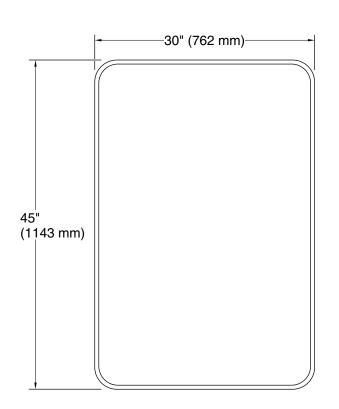

## Essential 30" x 45" rectangular mirror K-31365

#### **Technical Information**

All product dimensions are nominal.