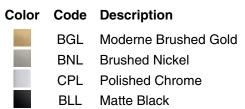

## **Available Colors/Finishes**

Color tiles intended for reference only.

1-3/8" (35 mm)