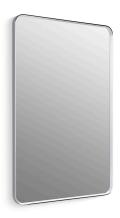

## Essential 30" x 45" rectangular mirror K-31365

#### Features

- Clean and timeless design allows for use in any interior space
- Mounts vertically or horizontally depending on the look you want to create
- Frame maintains a durable, long-lasting finish
- Finishes coordinate with KOHLER® faucet and lighting products