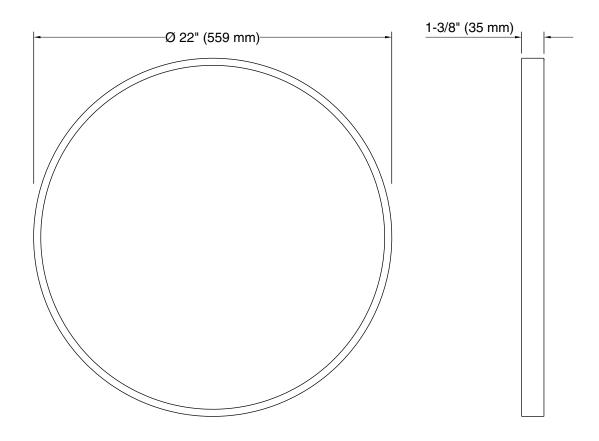

and timeless design allows for use in any interior space
- Frame maintains a durable, long-lasting finish
- Finishes coordinate with KOHLER® faucet and lighting products

#### Material

- Premium metal and mirrored glass construction
- KOHLER finishes resist corrosion and tarnishing

## Installation

Mounting kit ensures quick and easy installation



### Codes/Standards

None Applicable

# KOHLER® One-Year Limited Warranty

See website for detailed warranty information.

### **Available Colors/Finishes**

Color tiles intended for reference only.

| Color | Code | Description          |
|-------|------|----------------------|
|       | BGL  | Moderne Brushed Gold |
|       | BNL  | Brushed Nickel       |
|       | CPL  | Polished Chrome      |
|       | BLL  | Matte Black          |







# **Technical Information**

All product dimensions are nominal.

# **Notes**

Install this product according to the installation instructions.

Install the fastener to a stud to avoid possible property and product damage.