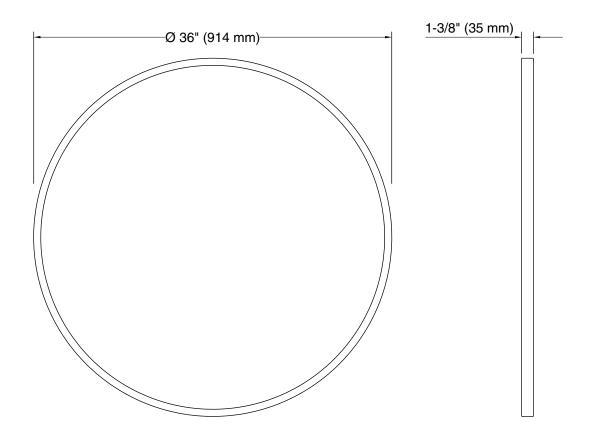

lean and timeless design allows for use in any interior
- Frame maintains a durable, long-lasting finish
- Finishes coordinate with KOHLER® faucet and lighting products

#### Material

- Premium metal and mirrored glass construction
- KOHLER finishes resist corrosion and tarnishing

### Installation

Mounting kit ensures quick and easy installation



## Codes/Standards

None Applicable

# **KOHLER® One-Year Limited** Warranty

See website for detailed warranty information.

### Available Colors/Finishes

Color tiles intended for reference only.

| Color | Code | Description          |
|-------|------|----------------------|
|       | BGL  | Moderne Brushed Gold |
|       | BNL  | Brushed Nickel       |
|       | CPL  | Polished Chrome      |
|       | BLL  | Matte Black          |









# Technical Information

All product dimensions are nominal.

### **Notes**

Install this product according to the installation instructions.

Install the fastener to a stud to avoid possible property and product damage.