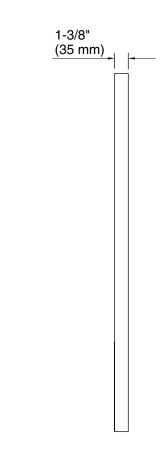

# **KOHLER**<sub>®</sub>

## Essential 18" x 36" capsule mirror K-31371

#### Features

- Clean and timeless design allows for use in any interior space
- Mounts vertically or horizontally depending on the look you want to create
- Frame maintains a durable, long-lasting finish
- Finishes coordinate with KOHLER® faucet and lighting products

### Material

- Premium metal and mirrored glass construction
- KOHLER finishes resist corrosion and tarnishing

### Installation

Mounting kit ensures quick and easy installation



Codes/Standards None Applicable

## KOHLER® One-Year Limited Warranty

See website for detailed warranty information.

## **Available Colors/Finishes**

Color tiles intended for reference only.









#### **Technical Information** All product dimensions are nominal.



#### Notes

Install this product according to the installation instructions.

Install the fastener to a stud to avoid possible property and product damage.