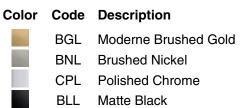

# **KOHLER**<sub>®</sub>

## Essential 18" x 36" capsule mirror K-31371

#### Features

- Clean and timeless design allows for use in any interior space
- Mounts vertically or horizontally depending on the look you want to create
- Frame maintains a durable, long-lasting finish
- Finishes coordinate with KOHLER® faucet and lighting products

### Material

- Premium metal and mirrored glass construction
- KOHLER finishes resist corrosion and tarnishing

### Installation

Mounting kit ensures quick and easy installation



Codes/Standards None Applicable

## KOHLER® One-Year Limited Warranty

See website for detailed warranty information.

## **Available Colors/Finishes**

Color tiles intended for reference only.









#### **Technical Information** All product dimensions are nominal.



#### Notes

Install this product according to the installation instructions.

Install the fastener to a stud to avoid possible property and product damage.