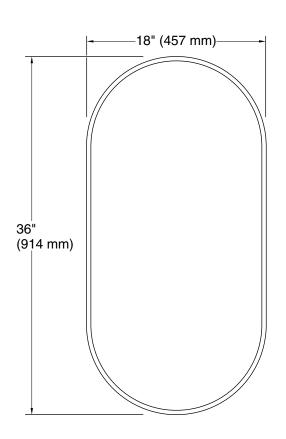

# **KOHLER**<sub>®</sub>

## Essential 18" x 36" capsule mirror K-31371

#### Features

- Clean and timeless design allows for use in any interior space
- Mounts vertically or horizontally depending on the look you want to create
- Frame maintains a durable, long-lasting finish
- Finishes coordinate with KOHLER® faucet and lighting products

### Material

- Premium metal and mirrored glass construction
- KOHLER finishes resist corrosion and tarnishing

### Installation

Mounting kit ensures quick and easy installation



Codes/Standards None Applicable

## KOHLER® One-Year Limited Warranty

See website for detailed warranty information.

## **Available Colors/Finishes**

Color tiles intended for reference only.









#### **Technical Information** All product dimensions are nominal.



#### Notes

Install this product according to the installation instructions.

Install the fastener to a stud to avoid possible property and product damage.