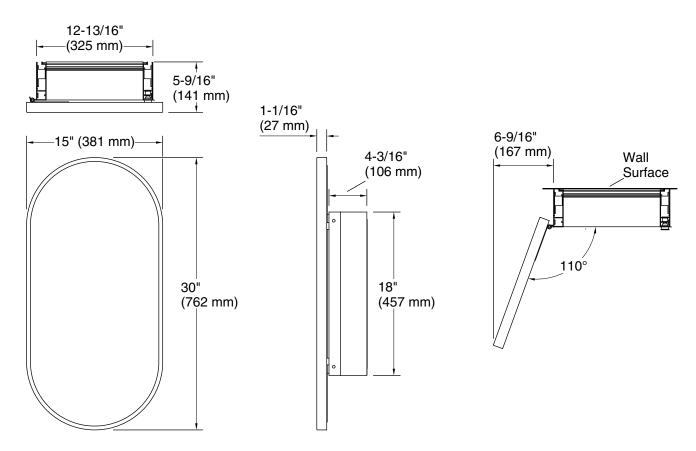

# Technical Information

All product dimensions are nominal.

#### **Features**

- Front mirror, inside door mirror, and back panel mirror provide superior visibility
- Two adjustable tempered-glass shelves
- Finish-matched cabinet interior
- Half-shelf adjustable accessory for additional storage included
- Hinges have 110° opening capability