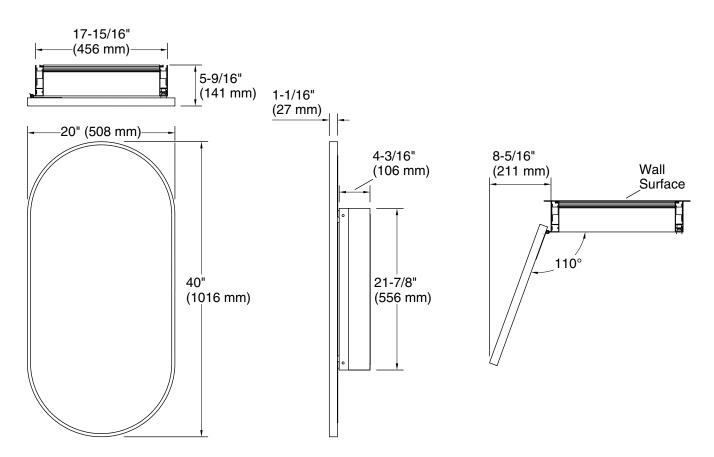

ditional storage included
- Hinges have 110° opening capability

### Material

 Anodized aluminum construction with a durable rustproof and chip-resistant finish

# Installation

- Surface-mount or recessed
- Can be installed with left- or right-hand swing



# Codes/Standards

None Applicable

# **KOHLER® One-Year Limited** Warranty

See website for detailed warranty information.

# **Available Colors/Finishes**

Color tiles intended for reference only.

| Color | Code | Description          |
|-------|------|----------------------|
|       | BGL  | Moderne Brushed Gold |
|       | BNL  | Brushed Nickel       |
|       | CPL  | Polished Chrome      |
|       | BLL  | Matte Black          |
|       |      |                      |



# 20" x 40" capsule framed medicine cabinet **K-35574**



# **Technical Information**All product dimensions are nominal.

## **Notes**

Install this product according to the installation instructions.

For surface-mount, use anchors (not provided) rated for the loaded weight of this product.