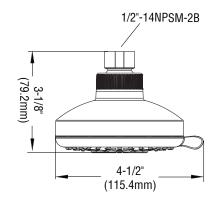

## **Product Specification**

### **Model Numbers**

PFSH383 Chrome

PFSH383ZBN Brushed Nickel

PFSH383