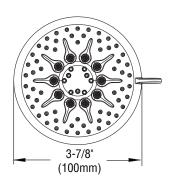

# PFSH383 Showerhead



#### **Product Features**

- Five function showerhead
- Brass and ABS construction
- ½" connection
- Max. flow rate: 1.75 gpm
- Easy clean nozzles
- cUPC / WaterSense / IAPMO listed

#### **Function**



**Full Spray** 

## **Product Specification**

### **Model Numbers**

PFSH383 Chrome

PFSH383ZBN Brushed Nickel





## Warranty and Codes

This PROFLO product carries a limited lifetime warranty in residential applications. Warranty is 5 years in commercial applications. This product come complete with installation, operating, care and maintenance instructions. This product meets ASME: A112.18.1.





PFSH383