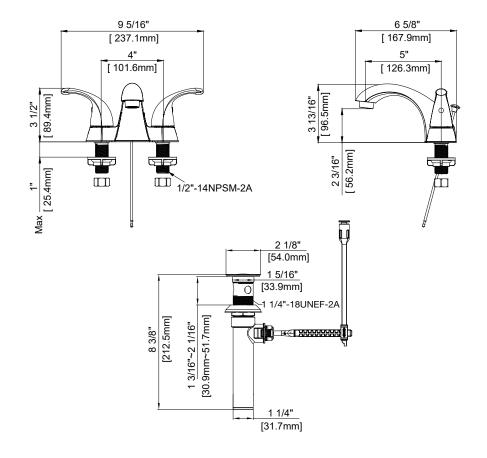

#### **Product Features**

- · Ceramic disc cartridges
- Metal handles
- Requires 3-hole sink with 4" on-center
- Max flow rate: 1.2 gpm at 60 psi
- · ADA compliant
- Certified to ASME A112.18.1 / CSA B125.1
- cUPC/IAPMO listed
- NSF/ANSI/CAN61: Q≤1
- WaterSense certified
- AB1953 certified