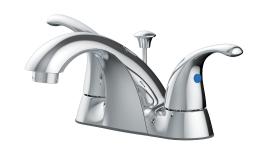

# COLLISTON TWO-HANDLE LAVATORY FAUCET

#### **Product Features**

- · Ceramic disc cartridges
- Metal handles
- Requires 3-hole sink with 4" on-center
- Max flow rate: 1.2 gpm at 60 psi
- · ADA compliant
- Certified to ASME A112.18.1 / CSA B125.1
- cUPC/IAPMO listed
- NSF/ANSI/CAN61: Q≤1
- WaterSense certified
- AB1953 certified