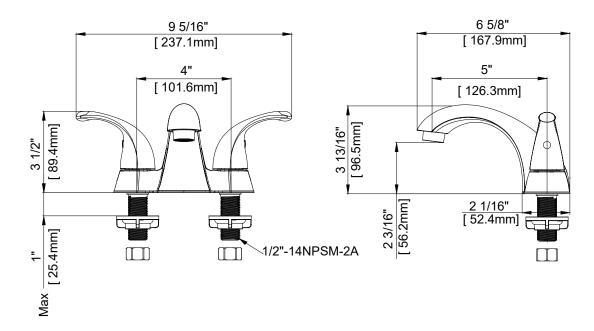

#### **Product Features**

- · Ceramic disc cartridges
- Metal handles
- Requires 3-hole sink with 4" on-center
- Max flow rate: 1.2 gpm at 60 psi
- · ADA compliant
- Certified to ASME A112.18.1 / CSA B125.1
- cUPC/IAPMO listed
- NSF/ANSI/CAN61: Q≤1
- WaterSense certified
- AB1953 certified