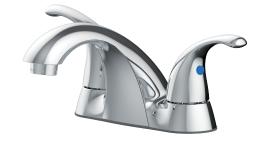

### PFWSCM2M314

# (PROFLO®

## COLLISTON TWO-HANDLE LAVATORY FAUCET

#### **Product Features**

- · Ceramic disc cartridges
- Metal handles
- Requires 3-hole sink with 4" on-center
- Max flow rate: 1.2 gpm at 60 psi
- · ADA compliant
- Certified to ASME A112.18.1 / CSA B125.1
- cUPC/IAPMO listed
- NSF/ANSI/CAN61: Q≤1
- WaterSense certified
- AB1953 certified



PFWSCM2M314

#### **Model Numbers**

PFWSCM2M314

Chrome

PFWSCM2M314ZBN

**Brushed Nickel** 



#### Warranty and Codes

This product comes complete with installation, operating, care and maintenance instructions. This PROFLO faucet carries a limited lifetime warranty when installed in residential applications. The warranty is five years in commercial applications.

\*Compliant with lead content requirements of California AB1953







FERGUSON.COM/PROFLO