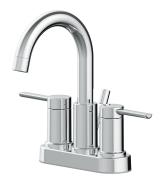

# LITHGOW TWO-HANDLE LAVATORY FAUCET

#### **Product Features**

- · Ceramic disc cartridge
- Metal handles
- · Requires 3-hole sink with 4" on-center
- Max flow rate: 1.2 gpm at 60 psi
- · ADA compliant
- Certified to ASME A112.18.1 / CSA B125.1
- cUPC/IAPMO listed
- NSF/ANSI/CAN61: Q≤1
- WaterSense certified
- AB1953 certified