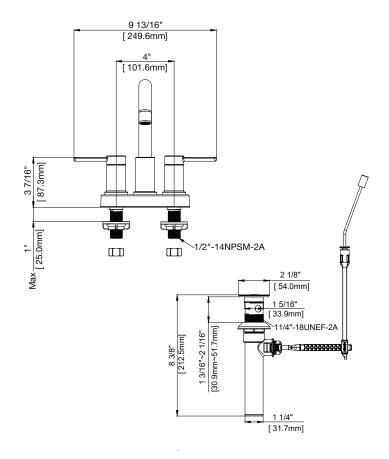

#### **Product Features**

- · Ceramic disc cartridge
- Metal handles
- · Requires 3-hole sink with 4" on-center
- Max flow rate: 1.2 gpm at 60 psi
- · ADA compliant
- Certified to ASME A112.18.1 / CSA B125.1
- cUPC/IAPMO listed
- NSF/ANSI/CAN61: Q≤1
- WaterSense certified
- AB1953 certified