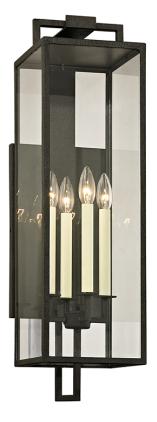

# BECKHAM B6383-FOR

A slender, metal framework with clean, modern lines pairs with large panels of clear glass and classic candlestick bulbs to form this stately exterior wall sconce, pendant, and post. The visible rectangular backplate reflects light beautifully and both the Forged Iron and Texture Bronze finishes bring an added elegance to any outdoor setting.

## DIMENSIONS

Height: 28.5" Width/Diameter: 8"

Canopy/Backplate: 0" Hanging Type: Product Weight: 16.09lb

# GLASS

Attachment: Clip Glass 1: CLEAR Glass 2:

## LAMPING

Bulb 1

Socket: E12 Candelabra Base Bulb: 4 • 60 Watt Max c U us

Voltage: 120 UL Rating: UL Wet Gem Box: Not Required