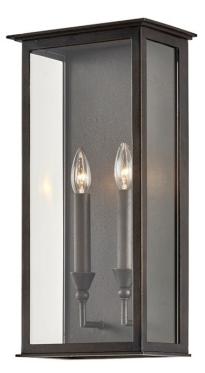

CHAUNCEY B6992-VBZ

With classic candelabra bulbs, a clean-lined metal framework and clear glass panels, this recognizable lantern silhouette has a timeless elegance and a modern aesthetic. The Texture Black finish adds sophistication and contrasts beautifully with the white candlesticks.

### DIMENSIONS

Height 19.00" Width/Diameter 6.00" Minimum Height 0.00" Maximum Height 0.00" Canopy/Backplate 0.00" Hanging Type Weight 12.70lb